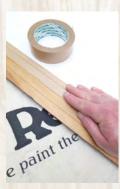

#### Step two

Carefully remove the picture tape from around the edge of the backing board.