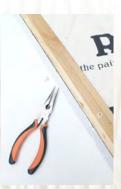

### Step three

Use the pliers to carefully remove any picture staples or small pins. Remove the picture and backing board from the frame.