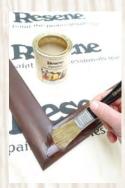

## Step seven

Apply two coats of Resene Aquaclear, allowing two hours for each coat to dry.