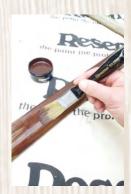

## Step six

Apply one coat of Resene Mahogany to the picture frame, brushing in the direction of the grain. Depending on the depth of colour required, wipe off any excess with a clean cloth, or allow to dry and apply a second coat.