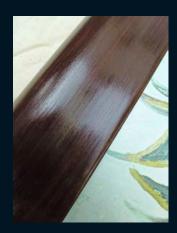

## Step six

Apply one coat of Resene Mahogany to the picture frame, brushing in the direction of the grain. Depending on the depth of colour required, wipe off any excess with a clean cloth, or allow to dry and apply a second coat.

## Step seven

Apply two coats of Resene Aquaclear, allowing two hours for each coat to dry.