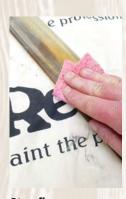

ou will need:

- Damp sponge
- Fine and medium grade sandpaper
- Screwdriver
- Staple gun
- Paintbrush

A STATE OF THE STA

- Picture tape
- Pliers
- Resene Aquaclear satin

in the first of th

- Resene Colorwood testpot of Resene Mahogany
- Wooden picture frame



#### Step one

Unscrew the hanging device from the back of the picture frame.



#### Step two

Carefully remove the picture tape from around the edge of the backing board.



### Step three

Use the pliers to carefully remove any picture staples or small pins. Remove the picture and backing board from the frame.



#### Step four

Sand the picture frame with a medium grade sandpaper to remove any old varnish. If the frame is painted, it may be necessary to use paint stripper. Finish off by sanding with a fine grade sandpaper.



## **Step five**

Wipe off any sanding dust with a damp sponge.



## Step six

Apply one coat of Resene Mahogany to the picture frame, brushing in the direction of the grain. Depending on the depth of colour required, wipe off any excess with a clean cloth, or allow to dry and apply a second coat.



## Step seven

Apply two coats of Resene Aquaclear, allowing two hours for each coat to dry.



## Step eight

Fix the picture back into the frame with staples and apply picture tape around the join between the backing board and the frame. Reattach the hanging device.



Give an old wooden picture frame a new lease of life with a little bit of help from Resene.



## To get the look:

Mark painted the background wall with Resene SpaceCote Flat tinted to Resene Rice Cake.



## Other ideas: