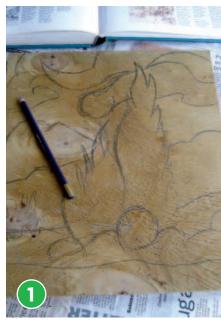

## To get the look

Mark used a detail from Van Gogh's famous "A Wheatfield, with Cypresses" as inspiration.

COPYING from the art book, trace a rough outline of the trees and landscape with a pencil.

USING an old knife, build up layers of filler on the landscape to create a 3D effect and texture. Leave to dry overnight.