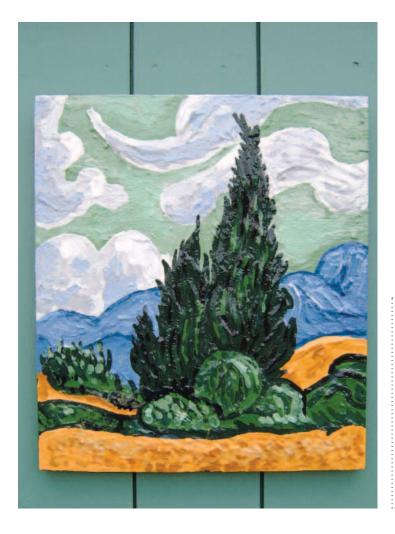

## Masterclass

Mark Rayner recreates a Van Gogh masterpiece to enjoy outdoors.

## To get the look

Mark used a detail from Van Gogh's famous "A Wheatfield, with Cypresses" as inspiration.

COPYING from the art book, trace a rough outline of the trees and landscape with a pencil.

USING an old knife, build up layers of filler on the landscape to create a 3D effect and texture. Leave to dry overnight.

PAINT with one coat of Resene Quick Dry Acrylic Undercoat Primer. Allow to dry.

FILL in the sky with Resene Spring Green, the clouds with Resene Paris White, background hills with Resene Jasper, trees with Resene Holly, hedges with Resene Green Pea, and fields with Resene Fire Bush.

WHILE the paint is still wet, fill in texture to the sky with Resene Padua, and add detail to the clouds with Resene Bounty and Resene Polo Blue mixed with Resene Alabaster. Add texture to the background hills with Resene Cobalt and Resene Polo Blue.

ADD detail to the trees and hedges with Resene Black, Resene Bush and Resene Envy. Add texture to the fields with Resene Rusty Nail and a little Resene Paris White.

ADD a few highlights to the trees and sky with Resene Padua. Once dry paint the edges and back of the panel with two coats of Resene Black.

APPLY three coats of Resene Multishield+ Gloss to the front and edges of the panel to bring out the colours.

**Weekend Gardener** 