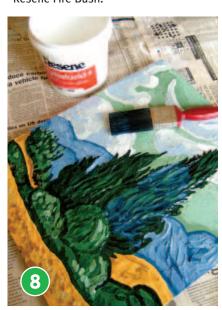

PAINT with one coat of Resene Quick Dry Acrylic Undercoat Primer. Allow to dry.

FILL in the sky with Resene Spring Green, the clouds with Resene Paris White, background hills with Resene Jasper, trees with Resene Holly, hedges with Resene Green Pea, and fields with Resene Fire Bush.

WHILE the paint is still wet, fill in texture to the sky with Resene Padua, and add detail to the clouds with Resene Bounty and Resene Polo Blue mixed with Resene Alabaster. Add texture to the background hills with Resene Cobalt and Resene Polo Blue.

ADD detail to the trees and hedges with Resene Black, Resene Bush and Resene Envy. Add texture to the fields with Resene Rusty Nail and a little Resene Paris White.

ADD a few highlights to the trees and sky with Resene Padua. Once dry paint the edges and back of the panel with two coats of Resene Black.