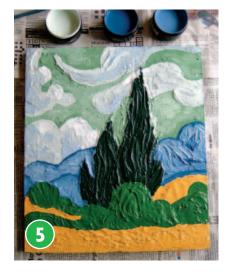

WHILE the paint is still wet, fill in texture to the sky with Resene Padua, and add detail to the clouds with Resene Bounty and Resene Polo Blue mixed with Resene Alabaster. Add texture to the background hills with Resene Cobalt and Resene Polo Blue.