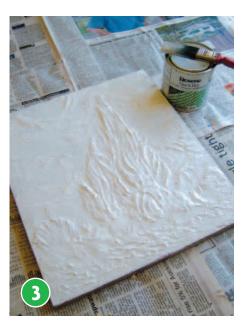

PAINT with one coat of Resene Quick Dry Acrylic Undercoat Primer. Allow to dry.

FILL in the sky with Resene Spring Green, the clouds with Resene Paris White, background hills with Resene Jasper, trees with Resene Holly, hedges with Resene Green Pea, and fields with Resene Fire Bush.