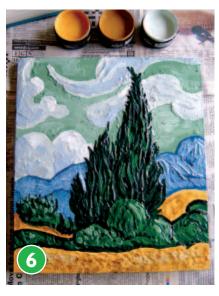

WHILE the paint is still wet, fill in texture to the sky with Resene Padua, and add detail to the clouds with Resene Bounty and Resene Polo Blue mixed with Resene Alabaster. Add texture to the background hills with Resene Cobalt and Resene Polo Blue.

ADD detail to the trees and hedges with Resene Black, Resene Bush and Resene Envy. Add texture to the fields with Resene Rusty Nail and a little Resene Paris White.

ADD a few highlights to the trees and sky with Resene Padua. Once dry paint the edges and back of the panel with two coats of Resene Black.