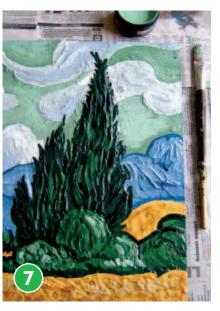

ADD detail to the trees and hedges with Resene Black, Resene Bush and Resene Envy. Add texture to the fields with Resene Rusty Nail and a little Resene Paris White.

ADD a few highlights to the trees and sky with Resene Padua. Once dry paint the edges and back of the panel with two coats of Resene Black.