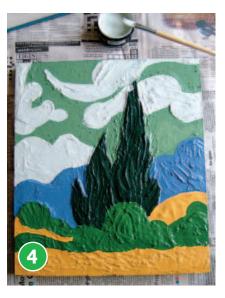

## To get the look

Mark used a detail from Van Gogh's famous "A Wheatfield, with Cypresses" as inspiration.

COPYING from the art book, trace a rough outline of the trees and landscape with a pencil.

USING an old knife, build up layers of filler on the landscape to create a 3D effect and texture. Leave to dry overnight.

PAINT with one coat of Resene Quick Dry Acrylic Undercoat Primer. Allow to dry.

FILL in the sky with Resene Spring Green, the clouds with Resene Paris White, background hills with Resene Jasper, trees with Resene Holly, hedges with Resene Green Pea, and fields with Resene Fire Bush.