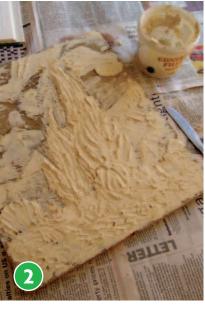

## To get the look

Mark used a detail from Van Gogh's famous "A Wheatfield, with Cypresses" as inspiration.

COPYING from the art book, trace a rough outline of the trees and landscape with a pencil.

USING an old knife, build up layers of filler on the landscape to create a 3D effect and texture. Leave to dry overnight.