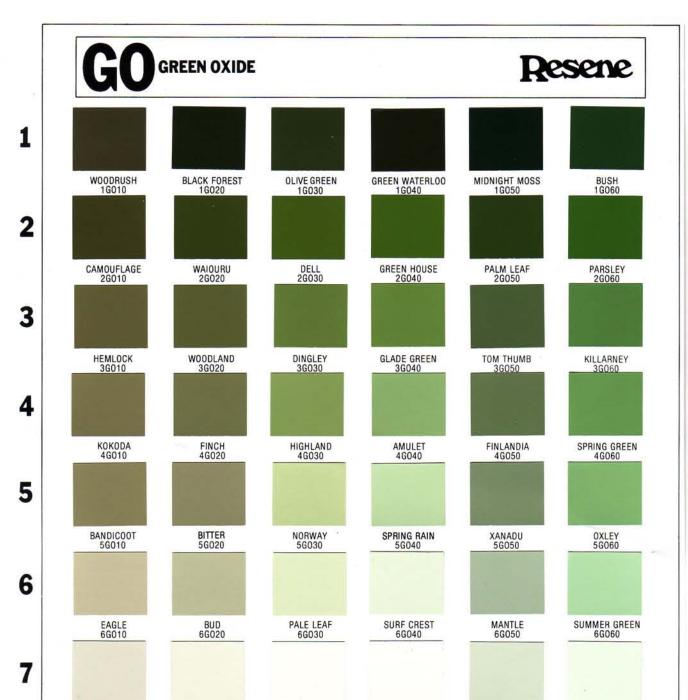

- B Blue GP Grav
- GR Grey
- GO Green Oxide YO — Yellow Oxide
- BO Brown Oxide

Within each palette there are six different hues, each separated by a standard colour space. Where applicable, the hues are arranged across the palette in a logical colour sequence, for example, greens are arranged from blue-greens through yellowgreens, blues from red-blues through green blues et cetera. Each hue is accorded a

blues et cetera. Each hue is accorded a double digit number (from 10 to 60) representing its position across the palette. All colours in a horizontal row have equal colour weight.

Every hue has associated with it a vertical column containing another seven

colours, each based on the same colour components of the hue and all having equal greyness. They are allotted a single digit number from 1 to 8, indicating the position in the column. The colours vary down the column by a series of equal steps along a path of decreasing saturation and increasing lightness and reflectivity. The strongest colour has the lowest number (1) and the palest tint has the highest number (8).

#### MATCHING COLOURS

The matching of a sample colour in the Resene TOTAL COLOUR system is exceptionally easy, due to the layout of the palette. Most colours can be located in seconds, having initially identified the hue type. Furthermore, because of the logical nature of the layout of the palette, it is possible to double the number of colours to choose from. If, for example, a colour sits midway between say 3BG40 and 3BG50, a specification for 3BG45 is acceptable and is readily produced. Alternatively, a shade lying between 4BG30 and 5BG30 can be specified as 4.5BG30. Also once any half-step shade has been produced, the full vertical column of that new shade can be extrapolated both up and down.