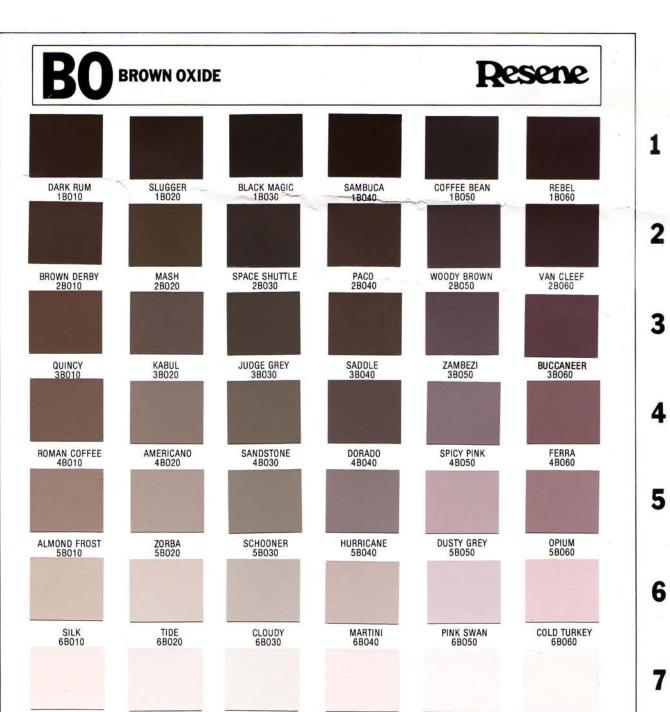

- B Blue GP Grav
- GR Grey
- GO Green Oxide YO — Yellow Oxide
- BO Brown Oxide

Within each palette there are six different hues, each separated by a standard colour space. Where applicable, the hues are arranged across the palette in a logical colour sequence, for example, greens are arranged from blue-greens through yellowgreens, blues from red-blues through green blues et cetera. Each hue is accorded a

blues et cetera. Each hue is accorded a double digit number (from 10 to 60) representing its position across the palette. All colours in a horizontal row have equal colour weight.

Every hue has associated with it a vertical column containing another seven

colours, each based on the same colour components of the hue and all having equal greyness. They are allotted a single digit number from 1 to 8, indicating the position in the column. The colours vary down the column by a series of equal steps along a path of decreasing saturation and increasing lightness and reflectivity. The strongest colour has the lowest number (1) and the palest tint has the highest number (8).

#### MATCHING COLOURS

The matching of a sample colour in the Resene TOTAL COLOUR system is exceptionally easy, due to the layout of the palette. Most colours can be located in seconds, having initially identified the hue type. Furthermore, because of the logical nature of the layout of the palette, it is possible to double the number of colours to choose from. If, for example, a colour sits midway between say 3BG40 and 3BG50, a specification for 3BG45 is acceptable and is readily produced. Alternatively, a shade lying between 4BG30 and 5BG30 can be specified as 4.5BG30. Also once any half-step shade has been produced, the full vertical column of that new shade can be extrapolated both up and down.