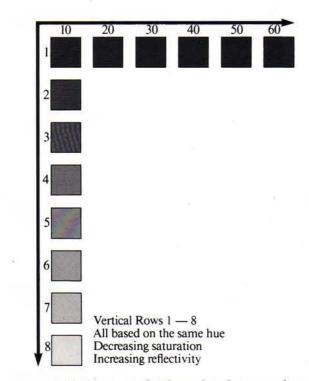

- B Blue GP Grav
- GR Grey
- GO Green Oxide YO — Yellow Oxide
- BO Brown Oxide

Within each palette there are six different hues, each separated by a standard colour space. Where applicable, the hues are arranged across the palette in a logical colour sequence, for example, greens are arranged from blue-greens through yellowgreens, blues from red-blues through green blues et cetera. Each hue is accorded a

blues et cetera. Each hue is accorded a double digit number (from 10 to 60) representing its position across the palette. All colours in a horizontal row have equal colour weight.

Every hue has associated with it a vertical column containing another seven

colours, each based on the same colour components of the hue and all having equal greyness. They are allotted a single digit number from 1 to 8, indicating the position in the column. The colours vary down the column by a series of equal steps along a path of decreasing saturation and increasing lightness and reflectivity. The strongest colour has the lowest number (1) and the palest tint has the highest number (8).