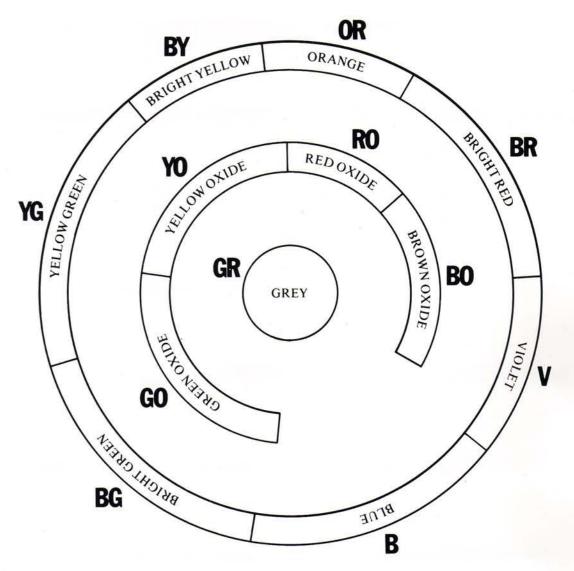

Whilst clearly showing the pedigree of earlier colour systems from which it evolved, such as the Ostwald & Munsell systems, the Resene TOTAL COLOUR system has several unique features.

Firstly the system is divided into twelve different hue types, each of which is called a palette. Each palette is given an identifying letter code as follows:

| BG |              | Bright Green         |
|----|--------------|----------------------|
| YG | 1) <b></b>   | Yellow Green         |
| BY |              | <b>Bright Yellow</b> |
| OR | 3 <u></u> 73 | Orange               |
| RO | —            | Red Oxide            |
| BR | 72           | Bright Red           |
| V  |              | Violet               |
| D  |              | Dhuo                 |

- B Blue GP Grav
- GR Grey
- GO Green Oxide YO — Yellow Oxide
- BO Brown Oxide

Within each palette there are six different hues, each separated by a standard colour space. Where applicable, the hues are arranged across the palette in a logical colour sequence, for example, greens are arranged from blue-greens through yellowgreens, blues from red-blues through green blues et cetera. Each hue is accorded a

#### EARTH COLOURS IN THE LANDSCAPE

The Resene TOTAL COLOUR System

consists of seven organic palettes, providing very clean colours which can be arranged into the Resene colour disc. Harmonizing colours are found on the same or adjacent palettes, whilst complementary colours will be found directly across the disc. Added to these are four earth palettes, based on oxide colours. These palettes are of particular importance for the selection of environmentally acceptable colour schemes for use in the New Zealand landscape. The final palette is of high fashion greys, using the full hue range from the other palettes to provide yellow tones, red tones, violet tones etc, at various degrees of saturation.

### PALETTES ARRANGED SPATIALLY INTO THE RESENE COLOUR DISC

CCI A 09/99 - 1431

Resene Paints Limited 32 - 50 Vogel Street, Lower Hutt, New Zealand, P.O. Box 38-242, Wellington Mail Centre, Telephone: (04) 577 0500 Fax: (04) 577 0600 email: advice@resene.co.nz\_website: http://www.resene.co.nz\_Branches throughout New Zealand.