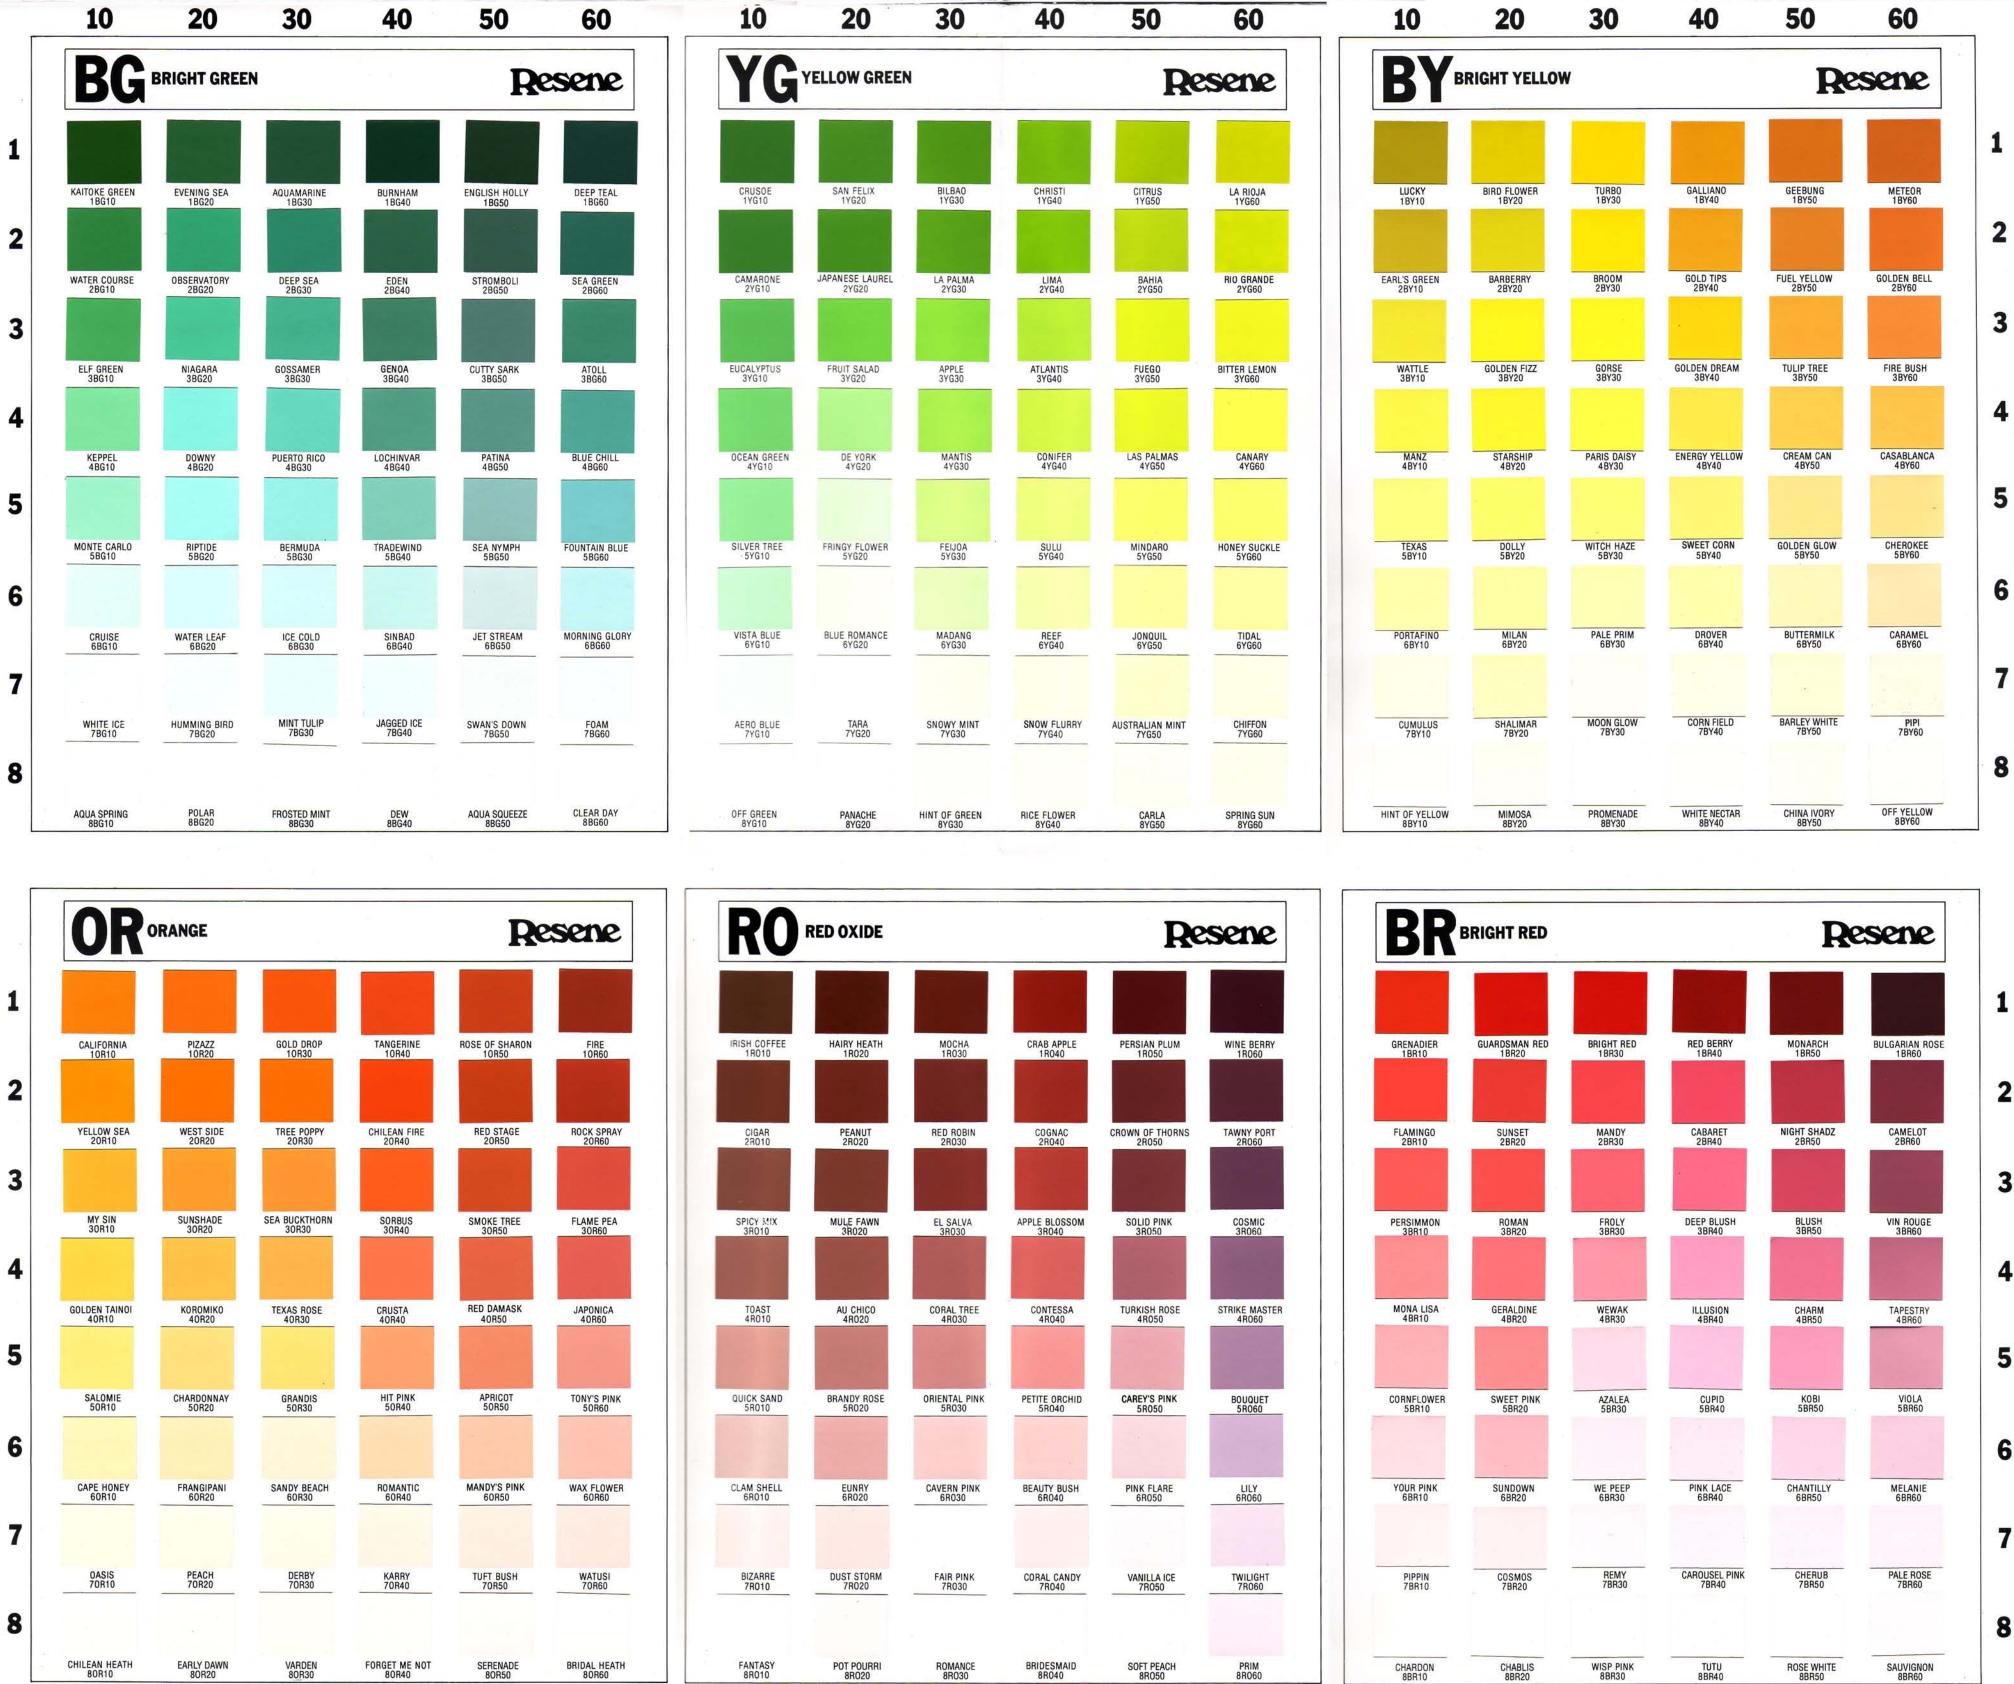

Whilst clearly showing the pedigree of earlier colour systems from which it evolved, such as the Ostwald & Munsell systems, the Resene TOTAL COLOUR system has several unique features.

Firstly the system is divided into twelve different hue types, each of which is called a palette. Each palette is given an identifying letter code as follows:

| BG |              | Bright Green         |
|----|--------------|----------------------|
| YG | 1) <b></b>   | Yellow Green         |
| BY |              | <b>Bright Yellow</b> |
| OR | 3 <u></u> 73 | Orange               |
| RO | —            | Red Oxide            |
| BR | 72           | Bright Red           |
| V  |              | Violet               |
| D  |              | Dhuo                 |

- B Blue GP Grav
- GR Grey
- GO Green Oxide YO — Yellow Oxide
- BO Brown Oxide

Within each palette there are six different hues, each separated by a standard colour space. Where applicable, the hues are arranged across the palette in a logical colour sequence, for example, greens are arranged from blue-greens through yellowgreens, blues from red-blues through green blues et cetera. Each hue is accorded a

blues et cetera. Each hue is accorded a double digit number (from 10 to 60) representing its position across the palette. All colours in a horizontal row have equal colour weight.

Every hue has associated with it a vertical column containing another seven

colours, each based on the same colour components of the hue and all having equal greyness. They are allotted a single digit number from 1 to 8, indicating the position in the column. The colours vary down the column by a series of equal steps along a path of decreasing saturation and increasing lightness and reflectivity. The strongest colour has the lowest number (1) and the palest tint has the highest number (8).

#### MATCHING COLOURS

The matching of a sample colour in the Resene TOTAL COLOUR system is exceptionally easy, due to the layout of the palette. Most colours can be located in seconds, having initially identified the hue type. Furthermore, because of the logical nature of the layout of the palette, it is possible to double the number of colours to choose from. If, for example, a colour sits midway between say 3BG40 and 3BG50, a specification for 3BG45 is acceptable and is readily produced. Alternatively, a shade lying between 4BG30 and 5BG30 can be specified as 4.5BG30. Also once any half-step shade has been produced, the full vertical column of that new shade can be extrapolated both up and down.