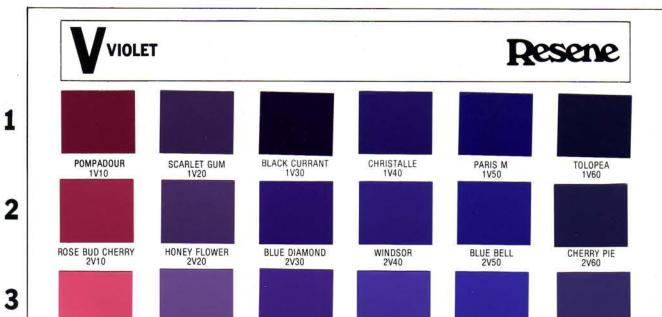

blues et cetera. Each hue is accorded a double digit number (from 10 to 60) representing its position across the palette. All colours in a horizontal row have equal colour weight.

Every hue has associated with it a vertical column containing another seven

colours, each based on the same colour components of the hue and all having equal greyness. They are allotted a single digit number from 1 to 8, indicating the position in the column. The colours vary down the column by a series of equal steps along a path of decreasing saturation and increasing lightness and reflectivity. The strongest colour has the lowest number (1) and the palest tint has the highest number (8).

#### MATCHING COLOURS

The matching of a sample colour in the Resene TOTAL COLOUR system is exceptionally easy, due to the layout of the palette. Most colours can be located in seconds, having initially identified the hue type. Furthermore, because of the logical nature of the layout of the palette, it is possible to double the number of colours to choose from. If, for example, a colour sits midway between say 3BG40 and 3BG50, a specification for 3BG45 is acceptable and is readily produced. Alternatively, a shade lying between 4BG30 and 5BG30 can be specified as 4.5BG30. Also once any half-step shade has been produced, the full vertical column of that new shade can be extrapolated both up and down.