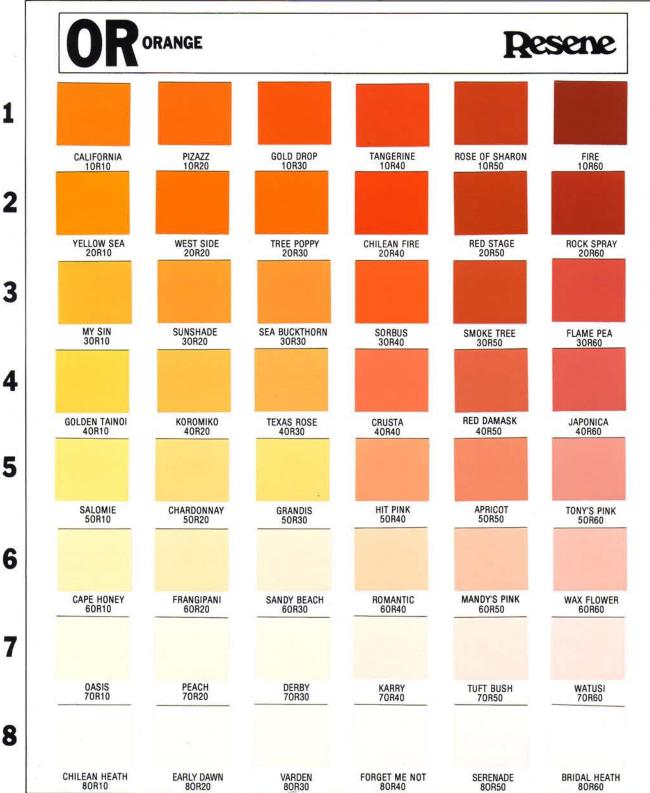

blues et cetera. Each hue is accorded a double digit number (from 10 to 60) representing its position across the palette. All colours in a horizontal row have equal colour weight.

Every hue has associated with it a vertical column containing another seven

colours, each based on the same colour components of the hue and all having equal greyness. They are allotted a single digit number from 1 to 8, indicating the position in the column. The colours vary down the column by a series of equal steps along a path of decreasing saturation and increasing lightness and reflectivity. The strongest colour has the lowest number (1) and the palest tint has the highest number (8).

#### MATCHING COLOURS

The matching of a sample colour in the Resene TOTAL COLOUR system is exceptionally easy, due to the layout of the palette. Most colours can be located in seconds, having initially identified the hue type. Furthermore, because of the logical nature of the layout of the palette, it is possible to double the number of colours to choose from. If, for example, a colour sits midway between say 3BG40 and 3BG50, a specification for 3BG45 is acceptable and is readily produced. Alternatively, a shade lying between 4BG30 and 5BG30 can be specified as 4.5BG30. Also once any half-step shade has been produced, the full vertical column of that new shade can be extrapolated both up and down.