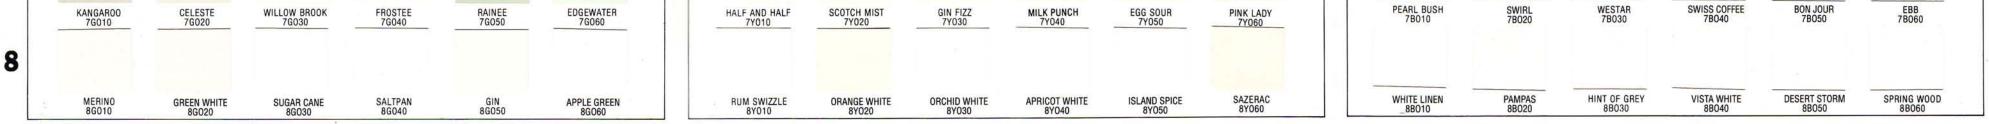

- B Blue GP Grav
- GR Grey
- GO Green Oxide YO — Yellow Oxide
- BO Brown Oxide

Within each palette there are six different hues, each separated by a standard colour space. Where applicable, the hues are arranged across the palette in a logical colour sequence, for example, greens are arranged from blue-greens through yellowgreens, blues from red-blues through green blues et cetera. Each hue is accorded a

blues et cetera. Each hue is accorded a double digit number (from 10 to 60) representing its position across the palette. All colours in a horizontal row have equal colour weight.

Every hue has associated with it a vertical column containing another seven

colours, each based on the same colour components of the hue and all having equal greyness. They are allotted a single digit number from 1 to 8, indicating the position in the column. The colours vary down the column by a series of equal steps along a path of decreasing saturation and increasing lightness and reflectivity. The strongest colour has the lowest number (1) and the palest tint has the highest number (8).

#### MATCHING COLOURS

The matching of a sample colour in the Resene TOTAL COLOUR system is exceptionally easy, due to the layout of the palette. Most colours can be located in seconds, having initially identified the hue type. Furthermore, because of the logical nature of the layout of the palette, it is possible to double the number of colours to choose from. If, for example, a colour sits midway between say 3BG40 and 3BG50, a specification for 3BG45 is acceptable and is readily produced. Alternatively, a shade lying between 4BG30 and 5BG30 can be specified as 4.5BG30. Also once any half-step shade has been produced, the full vertical column of that new shade can be extrapolated both up and down.