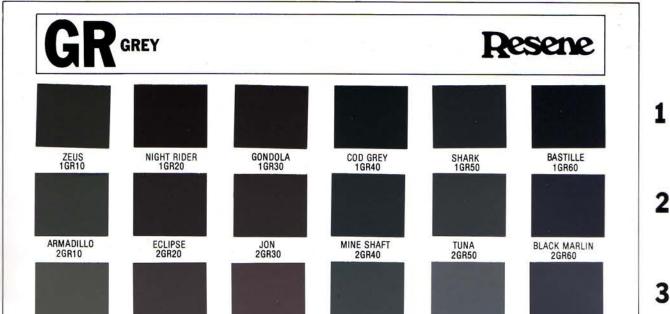

- B Blue GP Grav
- GR Grey
- GO Green Oxide YO — Yellow Oxide
- BO Brown Oxide

Within each palette there are six different hues, each separated by a standard colour space. Where applicable, the hues are arranged across the palette in a logical colour sequence, for example, greens are arranged from blue-greens through yellowgreens, blues from red-blues through green blues et cetera. Each hue is accorded a

blues et cetera. Each hue is accorded a double digit number (from 10 to 60) representing its position across the palette. All colours in a horizontal row have equal colour weight.

Every hue has associated with it a vertical column containing another seven

colours, each based on the same colour components of the hue and all having equal greyness. They are allotted a single digit number from 1 to 8, indicating the position in the column. The colours vary down the column by a series of equal steps along a path of decreasing saturation and increasing lightness and reflectivity. The strongest colour has the lowest number (1) and the palest tint has the highest number (8).

#### MATCHING COLOURS

The matching of a sample colour in the Resene TOTAL COLOUR system is exceptionally easy, due to the layout of the palette. Most colours can be located in seconds, having initially identified the hue type. Furthermore, because of the logical nature of the layout of the palette, it is possible to double the number of colours to choose from. If, for example, a colour sits midway between say 3BG40 and 3BG50, a specification for 3BG45 is acceptable and is readily produced. Alternatively, a shade lying between 4BG30 and 5BG30 can be specified as 4.5BG30. Also once any half-step shade has been produced, the full vertical column of that new shade can be extrapolated both up and down.