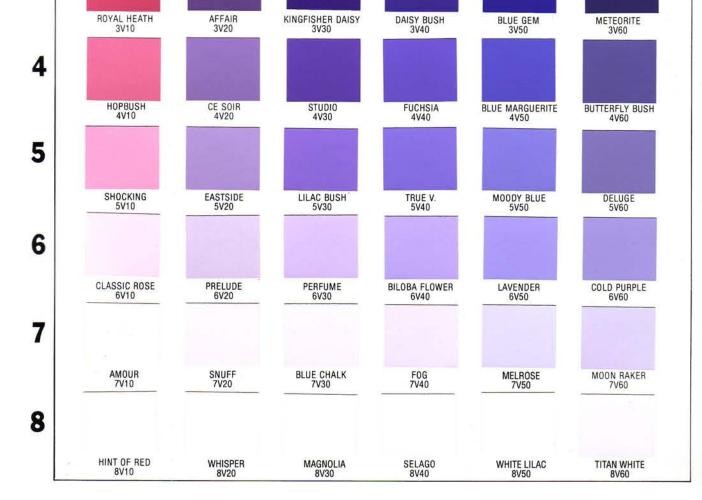

- B Blue GP Grav
- GR Grey
- GO Green Oxide YO — Yellow Oxide
- BO Brown Oxide

Within each palette there are six different hues, each separated by a standard colour space. Where applicable, the hues are arranged across the palette in a logical colour sequence, for example, greens are arranged from blue-greens through yellowgreens, blues from red-blues through green blues et cetera. Each hue is accorded a

blues et cetera. Each hue is accorded a double digit number (from 10 to 60) representing its position across the palette. All colours in a horizontal row have equal colour weight.

Every hue has associated with it a vertical column containing another seven

colours, each based on the same colour components of the hue and all having equal greyness. They are allotted a single digit number from 1 to 8, indicating the position in the column. The colours vary down the column by a series of equal steps along a path of decreasing saturation and increasing lightness and reflectivity. The strongest colour has the lowest number (1) and the palest tint has the highest number (8).

#### MATCHING COLOURS

The matching of a sample colour in the Resene TOTAL COLOUR system is exceptionally easy, due to the layout of the palette. Most colours can be located in seconds, having initially identified the hue type. Furthermore, because of the logical nature of the layout of the palette, it is possible to double the number of colours to choose from. If, for example, a colour sits midway between say 3BG40 and 3BG50, a specification for 3BG45 is acceptable and is readily produced. Alternatively, a shade lying between 4BG30 and 5BG30 can be specified as 4.5BG30. Also once any half-step shade has been produced, the full vertical column of that new shade can be extrapolated both up and down.