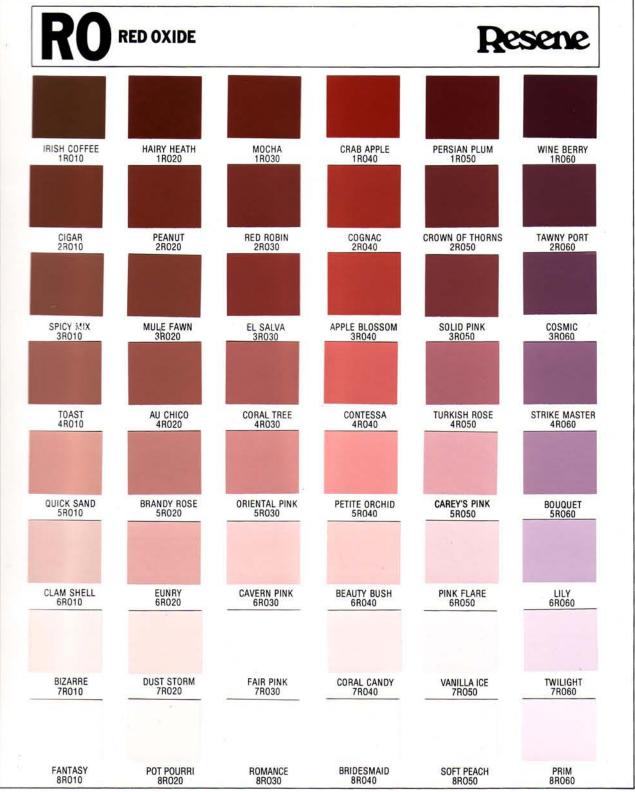

blues et cetera. Each hue is accorded a double digit number (from 10 to 60) representing its position across the palette. All colours in a horizontal row have equal colour weight.

Every hue has associated with it a vertical column containing another seven

colours, each based on the same colour components of the hue and all having equal greyness. They are allotted a single digit number from 1 to 8, indicating the position in the column. The colours vary down the column by a series of equal steps along a path of decreasing saturation and increasing lightness and reflectivity. The strongest colour has the lowest number (1) and the palest tint has the highest number (8).

#### MATCHING COLOURS

The matching of a sample colour in the Resene TOTAL COLOUR system is exceptionally easy, due to the layout of the palette. Most colours can be located in seconds, having initially identified the hue type. Furthermore, because of the logical nature of the layout of the palette, it is possible to double the number of colours to choose from. If, for example, a colour sits midway between say 3BG40 and 3BG50, a specification for 3BG45 is acceptable and is readily produced. Alternatively, a shade lying between 4BG30 and 5BG30 can be specified as 4.5BG30. Also once any half-step shade has been produced, the full vertical column of that new shade can be extrapolated both up and down.