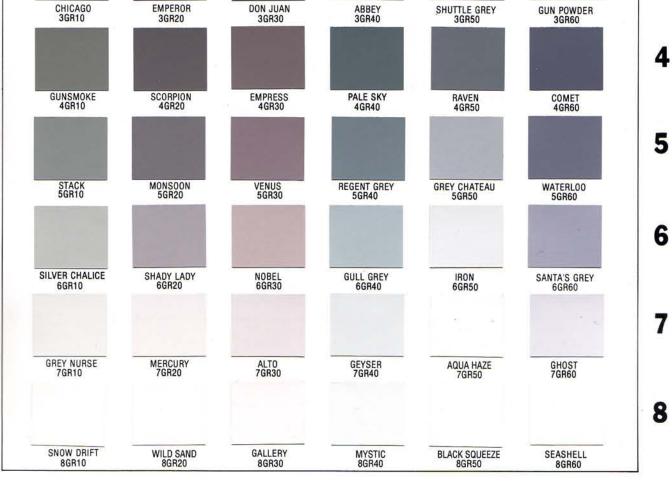

- B Blue GP Grav
- GR Grey
- GO Green Oxide YO — Yellow Oxide
- BO Brown Oxide

Within each palette there are six different hues, each separated by a standard colour space. Where applicable, the hues are arranged across the palette in a logical colour sequence, for example, greens are arranged from blue-greens through yellowgreens, blues from red-blues through green blues et cetera. Each hue is accorded a

blues et cetera. Each hue is accorded a double digit number (from 10 to 60) representing its position across the palette. All colours in a horizontal row have equal colour weight.

Every hue has associated with it a vertical column containing another seven

colours, each based on the same colour components of the hue and all having equal greyness. They are allotted a single digit number from 1 to 8, indicating the position in the column. The colours vary down the column by a series of equal steps along a path of decreasing saturation and increasing lightness and reflectivity. The strongest colour has the lowest number (1) and the palest tint has the highest number (8).

#### MATCHING COLOURS

The matching of a sample colour in the Resene TOTAL COLOUR system is exceptionally easy, due to the layout of the palette. Most colours can be located in seconds, having initially identified the hue type. Furthermore, because of the logical nature of the layout of the palette, it is possible to double the number of colours to choose from. If, for example, a colour sits midway between say 3BG40 and 3BG50, a specification for 3BG45 is acceptable and is readily produced. Alternatively, a shade lying between 4BG30 and 5BG30 can be specified as 4.5BG30. Also once any half-step shade has been produced, the full vertical column of that new shade can be extrapolated both up and down.