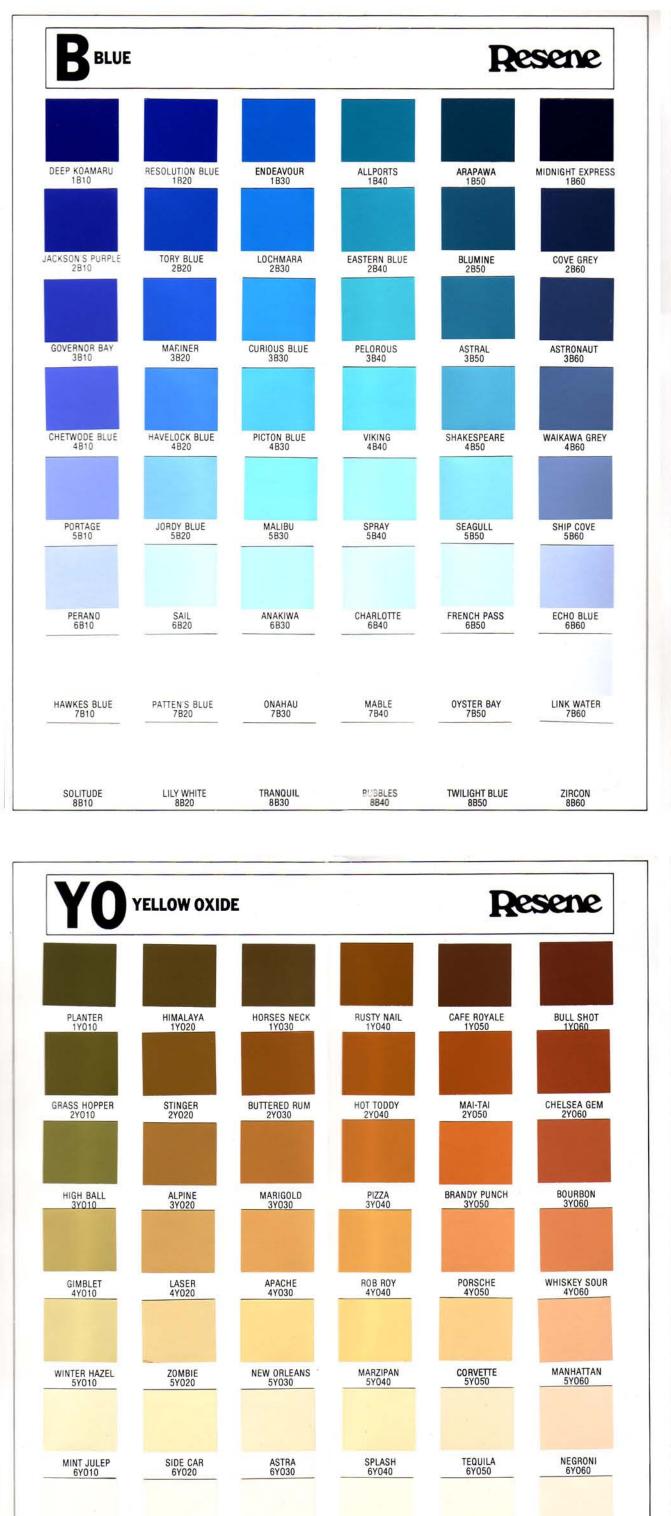

- B Blue GP Grav
- GR Grey
- GO Green Oxide YO — Yellow Oxide
- BO Brown Oxide

Within each palette there are six different hues, each separated by a standard colour space. Where applicable, the hues are arranged across the palette in a logical colour sequence, for example, greens are arranged from blue-greens through yellowgreens, blues from red-blues through green blues et cetera. Each hue is accorded a

blues et cetera. Each hue is accorded a double digit number (from 10 to 60) representing its position across the palette. All colours in a horizontal row have equal colour weight.

Every hue has associated with it a vertical column containing another seven

colours, each based on the same colour components of the hue and all having equal greyness. They are allotted a single digit number from 1 to 8, indicating the position in the column. The colours vary down the column by a series of equal steps along a path of decreasing saturation and increasing lightness and reflectivity. The strongest colour has the lowest number (1) and the palest tint has the highest number (8).

#### MATCHING COLOURS

The matching of a sample colour in the Resene TOTAL COLOUR system is exceptionally easy, due to the layout of the palette. Most colours can be located in seconds, having initially identified the hue type. Furthermore, because of the logical nature of the layout of the palette, it is possible to double the number of colours to choose from. If, for example, a colour sits midway between say 3BG40 and 3BG50, a specification for 3BG45 is acceptable and is readily produced. Alternatively, a shade lying between 4BG30 and 5BG30 can be specified as 4.5BG30. Also once any half-step shade has been produced, the full vertical column of that new shade can be extrapolated both up and down.