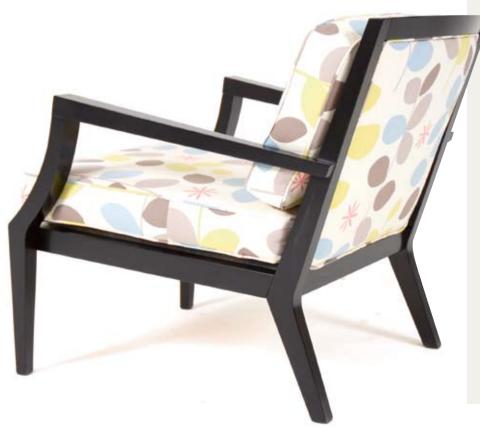

# furniture with attitude

Clean, simple lines characterise the Verdi chair and settee. They feature reversible seat cushions and removable back cushions in fabric or leather with solid wood arms and legs

0800 807 799 www.kovacs.co.nz

V