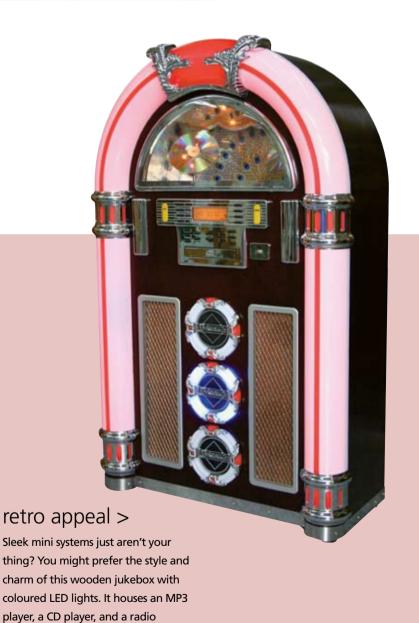

er range includes this hand-painted botanical resin floor lamp in soft greys

0800 629 8463 for stockists



Resene Double Sea Fog

# off the shelf

Resene Moonbeam



# < r&r

The water hyacinth Contour Daybed from Yothaka International Company Ltd is handwoven in Thailand and comes in a choice of natural, chocolate and charcoal.

09 303 3229 www.perfectpieces.co.nz Resene Spanish White



# < exotic fruit

Made from sustainable materials, the intelligent design of Christopher Metcalf's Bol opens up when fruit is dropped into it, to create an eyecatching fruit bowl. \$225 from Eon Design Centre

Resene 🗔 Sublime 🗔

09 368 4860 www.eon.co.nz

### sweet repose v

Made in New Zealand, Stola bed linen is 100% linen and comes with pure cotton accessories

Available from Allium

09 524 4242





09 358 2726 www.thelimit.co.nz

Resene Sweet As

# off the shelf

# furniture with attitude

Clean, simple lines characterise the Verdi chair and settee. They feature reversible seat cushions and removable back cushions in fabric or leather with solid wood arms and legs

0800 807 799 www.kovacs.co.nz

V



# bamboo is back >

Contemporary lines define this beautifully hand-crafted bamboo chest of drawers. With bamboo taking just six years to reach maturity, there's no need to deplete the earth to furnish your living room

www.futons.co.nz



Resene 🗔 Half Sea Fog 🗔





## ∧ so cool

The curved lines of the Smeg Fab28 Retro fridge evoke the glamour and style of the '50s. Available in blue, cream, orange, pastel blue, pastel green, pink, red, silver and black

www.applico.co.nz

#### Rese