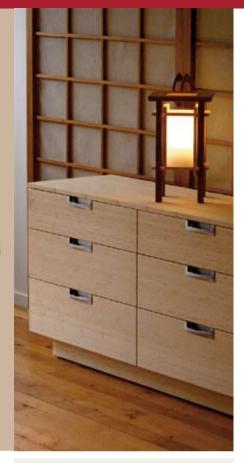

# bamboo is back >

Contemporary lines define this beautifully hand-crafted bamboo chest of drawers. With bamboo taking just six years to reach maturity, there's no need to deplete the earth to furnish your living room

www.futons.co.nz

Resene 🗔 Half Sea Fog 🗔