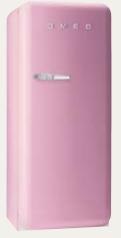

## ∧ so cool

The curved lines of the Smeg Fab28 Retro fridge evoke the glamour and style of the '50s. Available in blue, cream, orange, pastel blue, pastel green, pink, red, silver and black

www.applico.co.nz