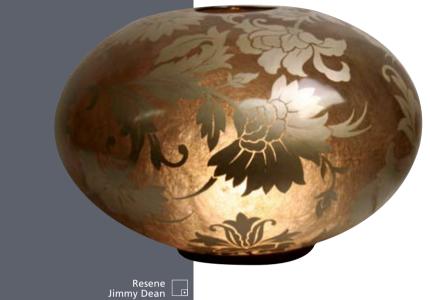

## in the mood $\vee$

MayTime's new summer range includes this hand-painted botanical resin floor lamp in soft greys

0800 629 8463 for stockists

Resene Double Sea Fog