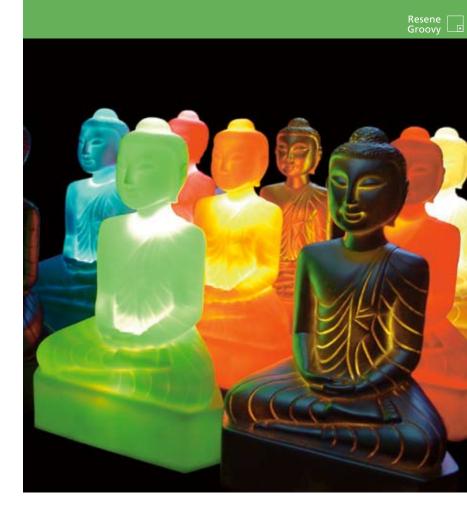

# pure enlightenment $\vee$

German-made from recycled polycarbonate, the Buddha light has an energy efficient halogen lamp and comes in nine colours

www.arenddesign.co.nz