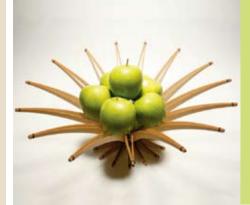

# < exotic fruit

Made from sustainable materials, the intelligent design of Christopher Metcalf's Bol opens up when fruit is dropped into it, to create an eyecatching fruit bowl. \$225 from Eon Design Centre

Resene 🗔 Sublime 🗔

09 368 4860 www.eon.co.nz