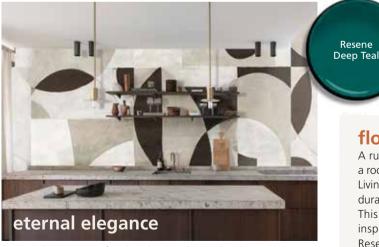

#### floor flair

Resene

A rug is the perfect finishing touch in a room for comfort and style. Resene Living rugs are super soft underfoot, durable, and, above all, beautiful. This modern Allure design is inspired by Resene Steel Grey, Resene Alabaster, Resene Voltage and Resene Piper for a tranquil, elegant look. Available at selected Mitre 10 MEGA stores from late May.

Resene Voltage