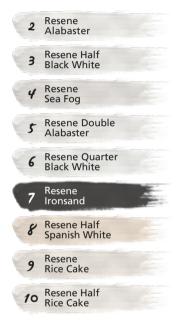

# top colours

Resene Black White, oh how we love you. For the past seven years this crisp bright white, with its sophisticated blackened edge has topped the list of Resene's most popular colours. Here's the top 10, and you can find the top 20 at www.resene.com/top20.