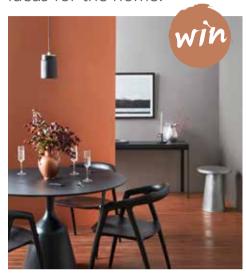

#### metallic moments

Metallics are back! Make a statement with the Resene FX Metallics Wallpaper Collection. Available from Resene ColorShops by the roll and in all 45 colours from the Resene Metallic and Special Effects colour chart, all the painting is done for you. Back wall in Resene FX Metallics Wallpaper Deep Space, right wall in Resene FX Metallics Wallpaper Blast Grey 3, front left wall in Resene FX Metallics Wallpaper Magma, floor stained in Resene Colorwood Bark, vase on table in Resene FX Metallic Magma and side table and jug in Resene FX Metallic Blast Grey 3. Dining suite and console from Bauhaus, artwork by Justine Summers from endemicworld. Be in to win one of three prizes of a Resene \$250 wallpaper voucher. Enter online at www.winwithhabitat.co.nz.

Resene

Magma

Resene Blast Grey 3

Bark

Resene Colorwood

Resene Deep Space