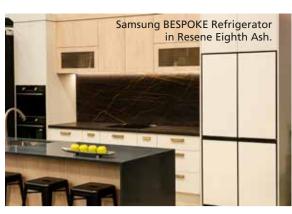

# appliance art

Samsung has partnered with Resene so you can customise your Samsung BESPOKE fridge and dishwasher to fit in with - or boldly stand out from - the rest of your kitchen. Simply choose your favourite Resene colour and your fridge and dishwasher panels will be painted for you. Available from Samsung retailers. Resene

Eighth Ash