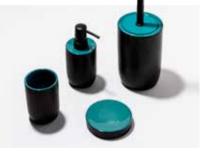

# cohesive colour

Make over your bathroom with practical accessories and bathmats to suit your colour scheme. The Resene Living range includes bathroom sets with a soap dispenser, toothbrush holder, coaster and toilet brush holder coloured in Resene Zeus, Resene Quarter Stack, Resene Opal, Resene Blue Lagoon (pictured), Resene Seachange and Resene Alabaster. You can also buy bathmats and contour mats to suit your colour palette, such as Resene Opal (pictured). Available from Briscoes.

Resene Seachange Resene Quarter Stack

Resene Blue Lagoon

Resene Zeus