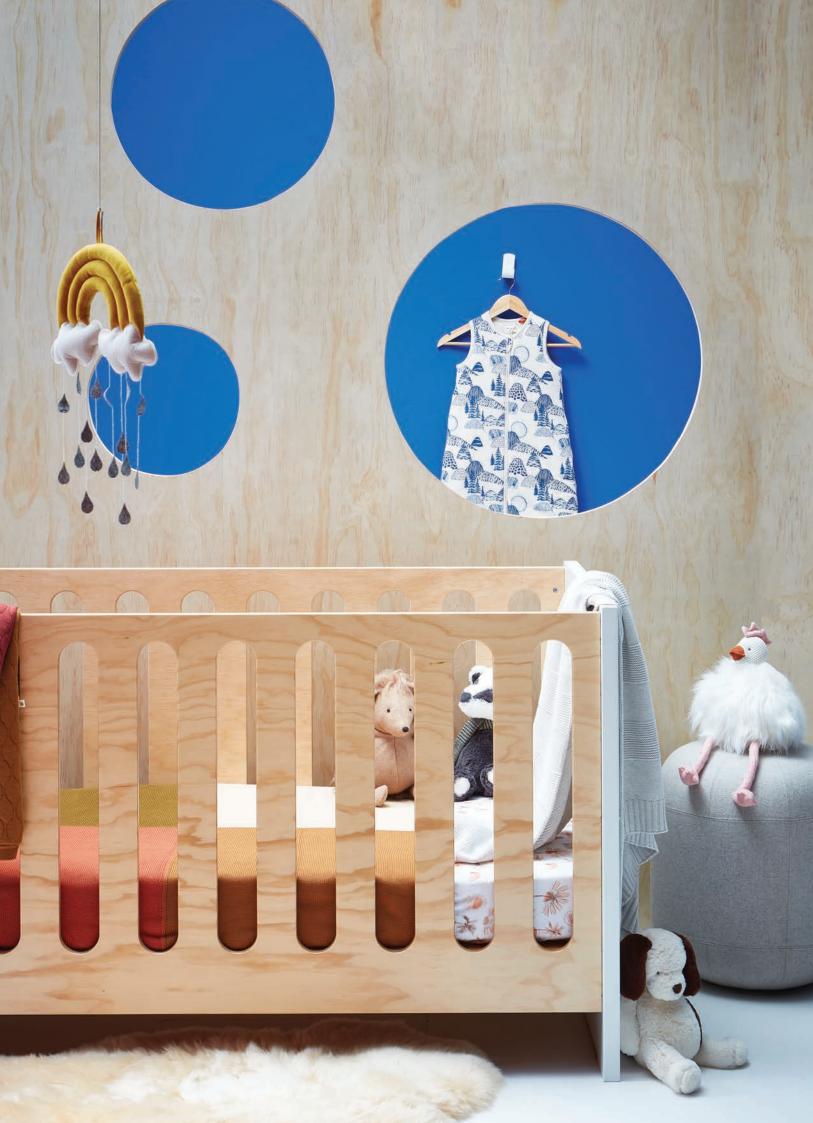

ALL IMAGES Blue walls painted in Resene Torea Bay. Grey wall in Resene Wallpaper Collection FD23807. Plywood room divider stained in Resene Colorwood Natural. Floor in Resene Black Haze. Mural race track in Resene Indian Ink. All available from resene.co.nz/colorshops.

ABOVE RIGHT Cam Cam Rainbow Mobile in mustard, \$69.95, littlewhimsy.co.nz; Wilson & Frenchy Organic Sleeping Bag – little mountains, \$89, fatherrabbit.com; Tide Ottoman in augustus porcelain, \$1290, and Dorothy the Chicken, \$39.90, both from cittadesign.com; Lambskin Booties in navy, \$49.95, Long Wool Sheepskin Rug in honey, \$139, and Dune Blanket in fir green multi square knit, \$109.95, all from naturebaby.co.nz; COSYcot, \$1899, meluka. co.nz; Fitted Cot Sheet in paradise, \$59, and Jellycat Bashful Bunny (small) in navy, \$29.95, both from littlewhimsy.co.nz. ABOVE LEFT CHESTYboy 2 Bay 4 High Riley in white, \$2481, meluka.co.nz; Moses Basket, \$109.95, Pearl Blanket in light grey marl, \$99.95, Sand Stacking Tower, \$84.95, all from naturebaby.co.nz; Point Table Lamp in white, \$590, cittadesign.com; Parking Sign, \$19.80, mitre10.co.nz; Mado Four Feelings Framed Print, \$295, fatherrabbit.com; Fashionell Height Chart - On the Farm, \$39.50, littlewhimsy. co.nz; Upcycled storage box truck (see last page for D.I.Y.) painted in Resene Rapture and Resene Red Oxide, resene.co.nz/colorshops; Candylab The Drifter Sahara in tan canvas, \$89.95, littlewhimsy.co.nz; Boris the Badger, \$39.90, and Wool Throw in masala, \$209, both from cittadesign. com; Puffles Puppy, \$75, Tiny Table Co Plate and Spork Set in clay, \$38.99, Susukoshi Organic Play Mat in terracotta, \$179, and Le Toy Van Little Bird House Shape Sorter, \$49, all from fatherrabbit.com; The Hubble Bib, \$20, symbiosistextiles. com; Mushie Stacking Rings Toy, \$43.50, littlewhimsy.co.nz; Long Wool Sheepskin Rug in honey, \$139, Polar Bear - large, \$28.95 and Wooden Elephant \$44.95, all from naturebaby. co.nz; Traditional Lily Basket with handles, \$289 and Twill Wool Throw in navy/vanilla, \$269, both from cittadesign.com. LEFT & OPPOSITE PAGE See credits over the page.

Break up large spaces into smaller cosy 'rooms' with a plywood room divider featuring round windows, so you can easily check on the little ones...

...We built ours from a simple sheet of plywood using a skillsaw to cut out the hole and then firmly securing it to the existing wall.