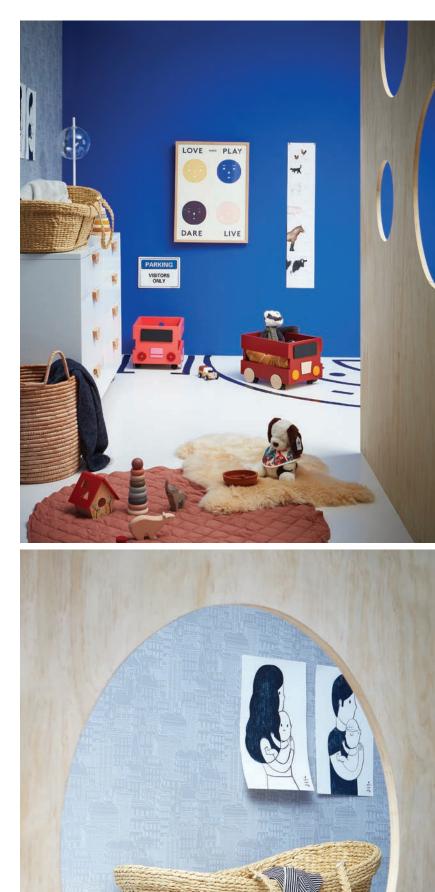

## Into the blue

A playful nursery for the bold at heart. Pops of colour and plenty of fun to brighten the dreariest of days

Art direction and Styling: Amber Armitage Photography: Wendy Fenwick/Flash Studios Assistants: Natalie Sievers & Calvin Henton

ALL IMAGES Blue walls painted in Resene Torea Bay. Grey wall in Resene Wallpaper Collection FD23807. Plywood room divider stained in Resene Colorwood Natural. Floor in Resene Black Haze. Mural race track in Resene Indian Ink. All available from resene.co.nz/colorshops.

Break up large spaces into smaller cosy 'rooms' with a plywood room divider featuring round windows, so you can easily check on the little ones...

...We built ours from a simple sheet of plywood using a skillsaw to cut out the hole and then firmly securing it to the existing wall.

THIS PAGE Products clockwise from top left: COSYcot, \$1899, meluka.co.nz; Fitted Sheet in natural, \$44.95, naturebaby.co.nz; Tide Ottoman in augustus porcelain, \$1290, and Dorothy the Chicken, \$39.90, both from cittadesign.com; CHESTYboy 2 Bay 4 High Riley in white, \$2481, meluka.co.nz; Moses all from naturebaby.co.nz; Marta Abad Blay Embrace Print and Marta Abad Blay Embrace Embrace Print and Marta Abad Blay Embrace Dad Print, \$47.50 each, littlewhimsy.co.nz; Point Table Lamp, \$590, and Ray the Hedgehog, \$39.90, both from cittadesign. com; Books: *Up, Down & Other Opposites* by Ellsworth Kelly (stylist's own); *Native NZ Baby Meets Bird* by Kate Muir, \$19.99, *You and Me and Everybody Else* by Marcos Farina, \$39.99, and *Little People, Big Dreams – Pelé*, \$22.99, all from fatherrabbit.co.nz; Mado Four Feelings Framed Print \$295, fatherrabbit com: Parking Framed Print, \$295, fatherrabbit.com; Parking Sign, \$19.80, mitre10.co.nz; Upcycled storage box truck (see last page for D.I.Y.) painted in Resene Rapture and Resene Red Oxide, resene.co.nz/colorshops; Boris the Badger, \$39.90, and Wool Throw in masala, \$209, both from cittadesign.com; Puffles Puppy, \$75, fatherrabbit.com; Vehicle Play Set, \$109.95, littlewhimsy.co.nz; Long Wool Sheepskin Rug in honey, \$139, and Large Pine Trolley, \$119.95, both from naturebaby.co.nz;