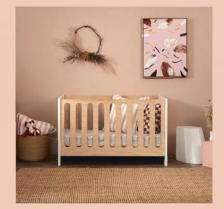

ABOVE RIGHT Cam Cam Rainbow Mobile in mustard, \$69.95, littlewhimsy.co.nz; Wilson & Frenchy Organic Sleeping Bag – little mountains, \$89, fatherrabbit.com; Tide Ottoman in augustus porcelain, \$1290, and Dorothy the Chicken, \$39.90, both from cittadesign.com; Lambskin Booties in navy, \$49.95, Long Wool Sheepskin Rug in honey, \$139, and Dune Blanket in fir green multi square knit, \$109.95, all from naturebaby.co.nz; COSYcot, \$1899, meluka. co.nz; Fitted Cot Sheet in paradise, \$59, and Jellycat Bashful Bunny (small) in navy, \$29.95, both from littlewhimsy.co.nz. ABOVE LEFT CHESTYboy 2 Bay 4 High Riley in white, \$2481, meluka.co.nz; Moses Basket, \$109.95, Pearl Blanket in light grey marl, \$99.95, Sand Stacking Tower, \$84.95, all from naturebaby.co.nz; Point Table Lamp in white, \$590, cittadesign.com; Parking Sign, \$19.80, mitre10.co.nz; Mado Four Feelings Framed Print, \$295, fatherrabbit.com; Fashionell Height Chart - On the Farm, \$39.50, littlewhimsy. co.nz; Upcycled storage box truck (see last page for D.I.Y.) painted in Resene Rapture and Resene Red Oxide, resene.co.nz/colorshops; Candylab The Drifter Sahara in tan canvas, \$89.95, littlewhimsy.co.nz; Boris the Badger, \$39.90, and Wool Throw in masala, \$209, both from cittadesign. com; Puffles Puppy, \$75, Tiny Table Co Plate and Spork Set in clay, \$38.99, Susukoshi Organic Play Mat in terracotta, \$179, and Le Toy Van Little Bird House Shape Sorter, \$49, all from fatherrabbit.com; The Hubble Bib, \$20, symbiosistextiles. com; Mushie Stacking Rings Toy, \$43.50, littlewhimsy.co.nz; Long Wool Sheepskin Rug in honey, \$139, Polar Bear - large, \$28.95 and Wooden Elephant \$44.95, all from naturebaby. co.nz; Traditional Lily Basket with handles, \$289 and Twill Wool Throw in navy/vanilla, \$269, both from cittadesign.com. LEFT & OPPOSITE PAGE See credits over the page.

LEFT Cam Cam Rainbow Mobile in mustard, \$69.95, littlewhimsy.co.nz; Wilson & Frenchy Organic Sleeping Bag, \$89, fatherrabbit.com; Tide Ottoman in augustus porcelain, \$1290, and Dorothy the Chicken, \$39.90, both from cittadesign.com; Pearl Blanket in light grey marl, \$99.95, and Puffles Puppy, \$75, both from fatherrabbit.com; COSYcot, \$1899, meluka.co.nz; Fitted Cot Sheet in paradise, \$59, littlewhimsy.co.nz; Ray the Hedgehog and Boris the Badger, \$39.90 each, both from cittadesign. com; Dune Blanket in fir green multi square knit, \$109.95, Barber Jacket in gingerbread, \$64.95, Long Wool Sheepskin Rug in honey, \$139, all from naturebaby.co.nz. •