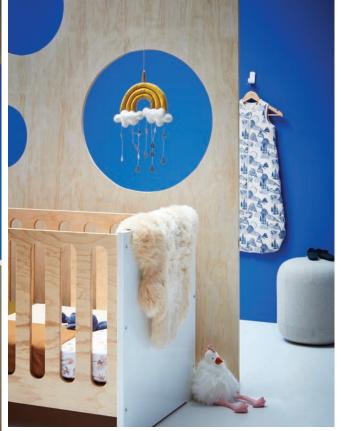

ABOVE RIGHT Cam Cam Rainbow Mobile in mustard, \$69.95, littlewhimsy.co.nz; Wilson & Frenchy Organic Sleeping Bag – little mountains, \$89, fatherrabbit.com; Tide Ottoman in augustus porcelain, \$1290, and Dorothy the Chicken, \$39.90, both from cittadesign.com; Lambskin Booties in navy, \$49.95, Long Wool Sheepskin Rug in honey, \$139, and Dune Blanket in fir green multi square knit, \$109.95, all from naturebaby.co.nz; COSYcot, \$1899, meluka. co.nz; Fitted Cot Sheet in paradise, \$59, and Jellycat Bashful Bunny (small) in navy, \$29.95, both from littlewhimsy.co.nz. ABOVE LEFT CHESTYboy 2 Bay 4 High Riley in white, \$2481, meluka.co.nz; Moses Basket, \$109.95, Pearl Blanket in light grey marl, \$99.95, Sand Stacking Tower, \$84.95, all from naturebaby.co.nz; Point Table Lamp in white, \$590, cittadesign.com; Parking Sign, \$19.80, mitre10.co.nz; Mado Four Feelings Framed Print, \$295, fatherrabbit.com; Fashionell Height Chart - On the Farm, \$39.50, littlewhimsy. co.nz; Upcycled storage box truck (see last page for D.I.Y.) painted in Resene Rapture and Resene Red Oxide, resene.co.nz/colorshops; Candylab The Drifter Sahara in tan canvas, \$89.95, littlewhimsy.co.nz; Boris the Badger, \$39.90, and Wool Throw in masala, \$209, both from cittadesign. com; Puffles Puppy, \$75, Tiny Table Co Plate and Spork Set in clay, \$38.99, Susukoshi Organic Play Mat in terracotta, \$179, and Le Toy Van Little Bird House Shape Sorter, \$49, all from fatherrabbit.com; The Hubble Bib, \$20, symbiosistextiles. com; Mushie Stacking Rings Toy, \$43.50, littlewhimsy.co.nz; Long Wool Sheepskin Rug in honey, \$139, Polar Bear - large, \$28.95 and Wooden Elephant \$44.95, all from naturebaby. co.nz; Traditional Lily Basket with handles, \$289 and Twill Wool Throw in navy/vanilla, \$269, both from cittadesign.com. LEFT & OPPOSITE PAGE See credits over the page.

LEFT Cam Cam Rainbow Mobile in mustard, \$69.95, littlewhimsy.co.nz; Wilson & Frenchy Organic Sleeping Bag, \$89, fatherrabbit.com; Tide Ottoman in augustus porcelain, \$1290, and Dorothy the Chicken, \$39.90, both from cittadesign.com; Pearl Blanket in light grey marl, \$99.95, and Puffles Puppy, \$75, both from fatherrabbit.com; COSYcot, \$1899, meluka.co.nz; Fitted Cot Sheet in paradise, \$59, littlewhimsy.co.nz; Ray the Hedgehog and Boris the Badger, \$39.90 each, both from cittadesign. com; Dune Blanket in fir green multi square knit, \$109.95, Barber Jacket in gingerbread, \$64.95, Long Wool Sheepskin Rug in honey, \$139, all from naturebaby.co.nz. •