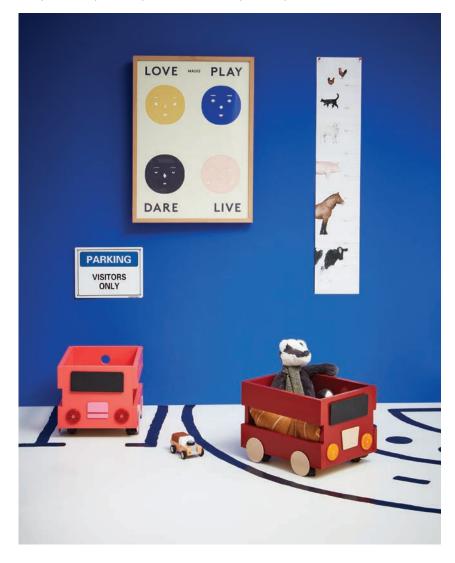

THIS PAGE Products clockwise from top left: COSYcot, \$1899, meluka.co.nz; Fitted Sheet in natural, \$44.95, naturebaby.co.nz; Tide Ottoman in augustus porcelain, \$1290, and Dorothy the Chicken, \$39.90, both from cittadesign.com; CHESTYboy 2 Bay 4 High Riley in white, \$2481, meluka.co.nz; Moses all from naturebaby.co.nz; Marta Abad Blay Embrace Print and Marta Abad Blay Embrace Embrace Print and Marta Abad Blay Embrace Dad Print, \$47.50 each, littlewhimsy.co.nz; Point Table Lamp, \$590, and Ray the Hedgehog, \$39.90, both from cittadesign. com; Books: *Up, Down & Other Opposites* by Ellsworth Kelly (stylist's own); *Native NZ Baby Meets Bird* by Kate Muir, \$19.99, *You and Me and Everybody Else* by Marcos Farina, \$39.99, and *Little People, Big Dreams – Pelé*, \$22.99, all from fatherrabbit.co.nz; Mado Four Feelings Framed Print \$295, fatherrabbit com: Parking Framed Print, \$295, fatherrabbit.com; Parking Sign, \$19.80, mitre10.co.nz; Upcycled storage box truck (see last page for D.I.Y.) painted in Resene Rapture and Resene Red Oxide, resene.co.nz/colorshops; Boris the Badger, \$39.90, and Wool Throw in masala, \$209, both from cittadesign.com; Puffles Puppy, \$75, fatherrabbit.com; Vehicle Play Set, \$109.95, littlewhimsy.co.nz; Long Wool Sheepskin Rug in honey, \$139, and Large Pine Trolley, \$119.95, both from naturebaby.co.nz;

## **VROOM VROOM!**

Storage boxes for toys can be turned into 'trucks' with a few small additions. Screw on small castor wheels underneath, glue on round wooden coasters and cut out shapes as the windscreen and grill, then add bicycle reflector lights. Paint a simple race track on the floor using a Resene testpot or spare paint from your project, complete with parking spaces for 'tidying up' and a parking sign for visitors only.

ABOVE Upcycled storage box trucks: Truck 1 painted in Resene Rapture and detailing in Resene Hopbush. Truck 2 painted in Resene Red Oxide and detailing in Resene Rodeo Dust, resene.co.nz/ colorshops. Parking Sign, \$19.80, mitre10.co.nz; Mado Four Feelings framed print, \$295, from fatherrabbit.com; Fashionell Height Chart – On the Farm, \$39.50, littlewhimsy.co.nz; Boris the Badger, \$39.90, and Wool Throw in masala, \$209, both from cittadesign.com; Candylab The Drifter Sahara in tan canvas, \$89.95, littlewhimsy.co.nz.