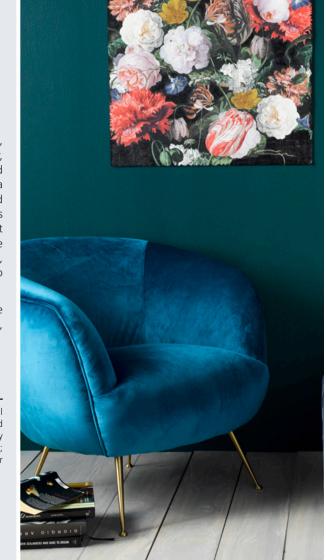

## luxe lover

With a desire to release their flambuoyant inner self, the Luxe Lover surrounds themselves in bold rich colour, curvaceous forms, stroke-me fabrics, opulent furniture and gleaming accessories. This style personality can take on a lavish old-world look with ornate detailing, gilt frames and brocades. Throw in some velvet, torrid reds and vivacious pinks and you'll end up with a playful more flambuoyant interior. Or as a Luxe Lover, your home can have a more contemporary twist with glossy black surfaces, lots of glass, luxury accessories, and crisp white accents all merging to provide a larger-than-life Hollywood confidence.

Colours to try: Resene Enigma, Resene Pirate Gold, Resene Quarter Pohutukawa, Resene Solitude, Resene Hopbush, Resene Crusoe and touches of metallic paint finishes.

You may also feel at home as a Traditionalist or Classic Chic.