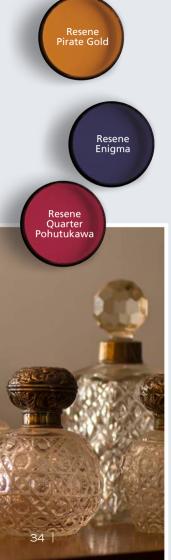

Colours to try: Resene Enigma, Resene Pirate Gold, Resene Quarter Pohutukawa, Resene Solitude, Resene Hopbush, Resene Crusoe and touches of metallic paint finishes.

You may also feel at home as a Traditionalist or Classic Chic.