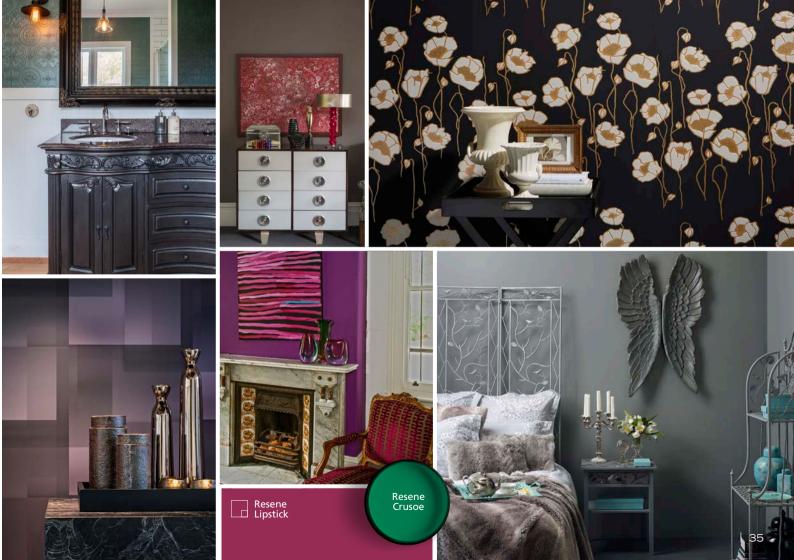

**Left:** Resene Quarter Ash wall. **Clockwise, from right:** Resene Atlas wall with wallpaper artwork (Masterpiece 358000) and Resene Colorwood Greywash floor; Resene Obelisk metallic wall with Resene Blast Grey 1 vanity; Resene Oilskin wall, handcrafted Mason Poppies wallpaper; Resene Stack bedroom; Resene Troubadour fireplace wall; Loft wallpaper (218431).