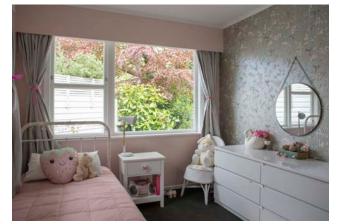

Daughter Grace loves pink, Joanna says. "This made it easy to come up with a combination to impress her." The couple paired Resene 'Quarter Cavern Pink', a beautiful rosy pink, with the gorgeous apricot Imaginarium 'Charm' wallpaper from Resene, and painted the ceiling and trim in Resene 'Quarter Black White'. For his room, son Lucas chose Resene 'Half New Denim Blue', a dark moody blue, and Resene 'Longitude', a pastel grey-blue. A bold yellow wall map completed the look.