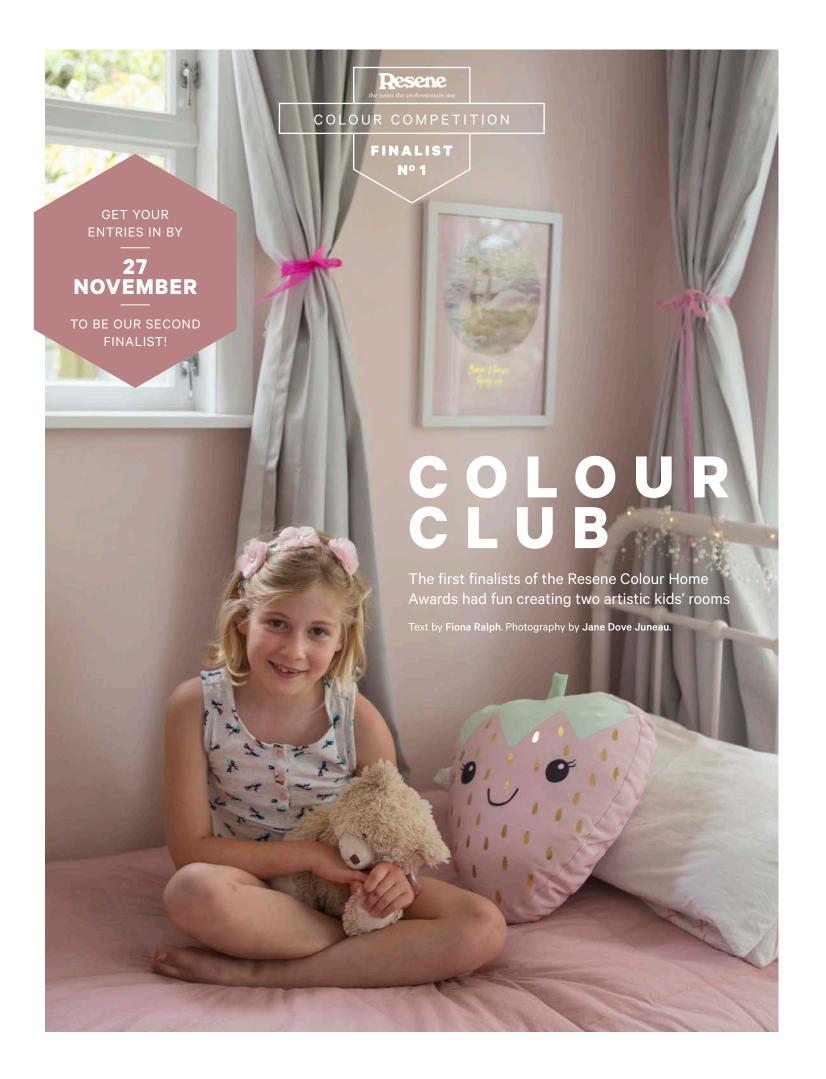

Daughter Grace loves pink, Joanna says. "This made it easy to come up with a combination to impress her." The couple paired Resene 'Quarter Cavern Pink', a beautiful rosy pink, with the gorgeous apricot Imaginarium 'Charm' wallpaper from Resene, and painted the ceiling and trim in Resene 'Quarter Black White'. For his room, son Lucas chose Resene 'Half New Denim Blue', a dark moody blue, and Resene 'Longitude', a pastel grey-blue. A bold yellow wall map completed the look.