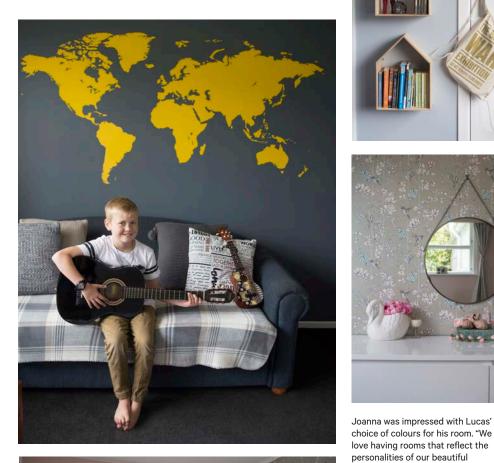

Daughter Grace loves pink, Joanna says. "This made it easy to come up with a combination to impress her." The couple paired Resene 'Quarter Cavern Pink', a beautiful rosy pink, with the gorgeous apricot Imaginarium 'Charm' wallpaper from Resene, and painted the ceiling and trim in Resene 'Quarter Black White'. For his room, son Lucas chose Resene 'Half New Denim Blue', a dark moody blue, and Resene 'Longitude', a pastel grey-blue. A bold yellow wall map completed the look.