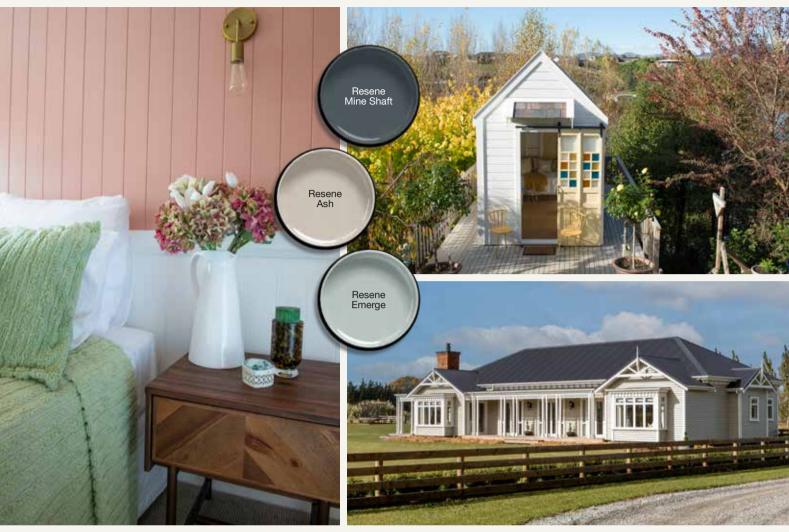

## Enter your best rural project and win!

Resene and Farmlands are on the hunt for the country's best rural Resene projects. Send in your photos and the stories behind your kitchen, shed, barn or bedroom – anything inside or outside that's painted, stained or wallpapered with Resene products!