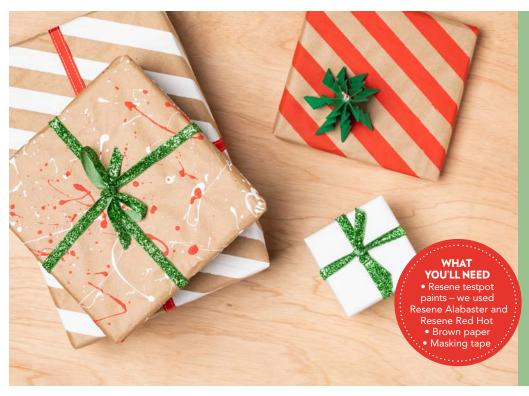

## BESPOKE CHRISTMAS WRAP

Give your gifts a personal touch with handmade wrapping paper. For stripy candy cane wrap, take a roll of plain brown paper and on the glossy side, attach low tack washi masking tape diagonally from corner to corner of the paper, at even intervals. Paint brown paper with Resene Alabaster or Resene Red Hot. Once dry, carefully peel off tape and decorate the gift with ribbon.

For splatter paper, lay out a large ground sheet or newspaper. Using same brown paper, dip a paintbrush in Resene Alabaster and flick brush over your other hand, splattering your paper. Repeat with Resene Red Hot. Let dry, then wrap presents and tie with sparkly ribbon.