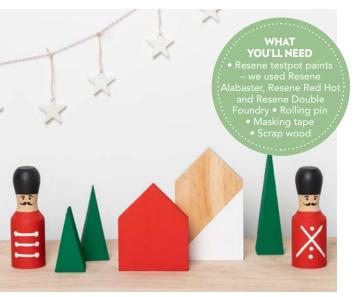

## WOODEN CHRISTMAS SHAPES

These cute shapes add festive fun to any windowsill or mantelpiece this Christmas. For soldiers, take an inexpensive rolling pin and saw off either end 13cm from each end. Paint jacket with Resene Red Hot, let dry, then paint on buttons with Resene Alabaster. Paint hat, eyes and moustache with Resene Double Foundry.

Use a plank of scrap wood to saw simple houses and tree shapes. Paint trees with Resene Crusoe. Tape masking tape from bottom to top corner of larger house, paint bottom half with Resene Alabaster, let dry and peel off tape. Paint smaller house shape with Resene Red Hot. Place the figures in your favourite spot.