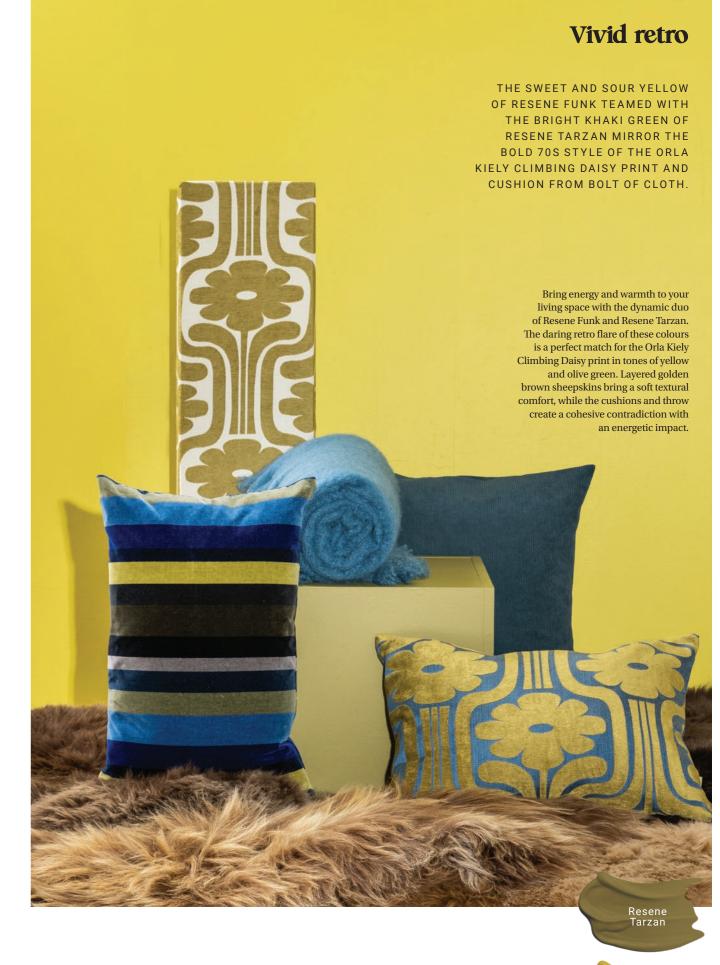

Woven Climbing Daisy fabric in Yellow Olive; Cruze Corduroy Velvet cushion; Climbing Daisy cushion; Varese Lambusa cushion; Dark Brown Sheepskin Rug; Honey Sheepskin Rug; Rusty Brown Icelandic Natural Sheepskin Rug; Natural Single Sheepskin Rug boltofcloth.co.nz Resene Tarzan and Resene Funk resene.co.nz/colorshops