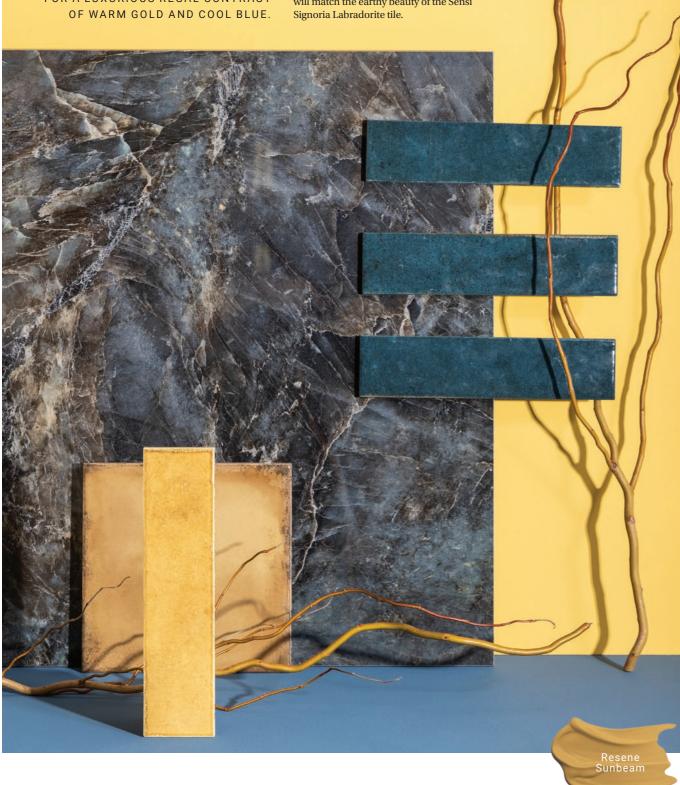

## Guilded blue

THE ITALIAN ABK SENSI SIGNORIA LABRADORITE TILE FROM BRYMAC TILES CAPTURES THE LIGHT FROM RESENE SUNBEAM. IT DRAWS FROM THE DEEP SHADE OF RESENE LAKESIDE FOR A LUXURIOUS REGAL CONTRAST Printed marble tiles like the intricately veined ABK Sensi Signoria Labradorite tile create a colourful, luxurious experience for the eye. This beautiful glossy porcelain print cleverly combines a selection of polychromatic marbles, defined by a sophisticated colour palette as well as neat, decorative patterns. Paired here with blue and gold tiles, many colours will match the earthy beauty of the Sensi Signoria Labradorite tile.