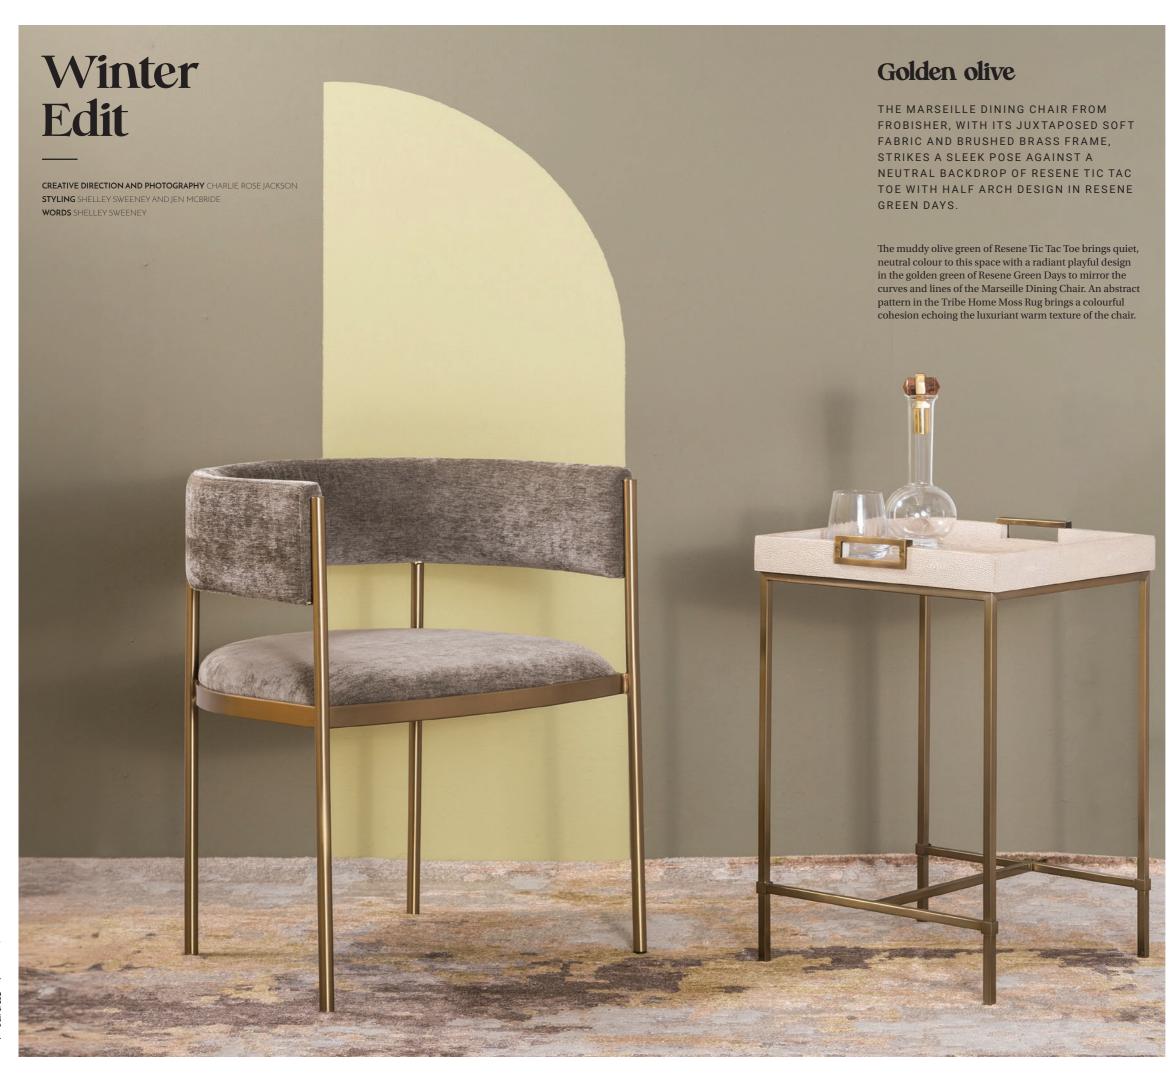

CHIC SEAT The epitome of contemporary chic, the Marseille Dining Chair combines soft, metallic grey-green fabric set in a durable brushed brass frame. It's designed for comfort with striking good looks.

ELEGANT SIDE This elegant tray end table, finished in a unique combination of ivory-coloured faux shagreen and a satin brass-finished iron base, is a striking companion piece for the Marseille Dining Chair.

SLENDER SILHOUETTE The Faux French Ivory Decanter, with its tall, slender silhouette and curved base, brings a transparent form of the line and curve shape mirrored by the chair and half arch design.

GROUNDING ABSTRACT The colourful serenity of the Moss rug blends shades of khaki, mauve, and rust. Finely hand-knotted from a blend of wool and bamboo silk. This luxurious rug reflects the colour palette of the wall and furniture.

Marseille Dining Chair in Olive; Maison 55 Lexi Tray Accent Table; Tribe Home Moss Rug; Faux French Ivory Decanter; Broste Sandvig Short Tumbler **frobisher.co.nz** Resene Tic Tac Toe and Resene Green Days resene.co.nz/colorshops