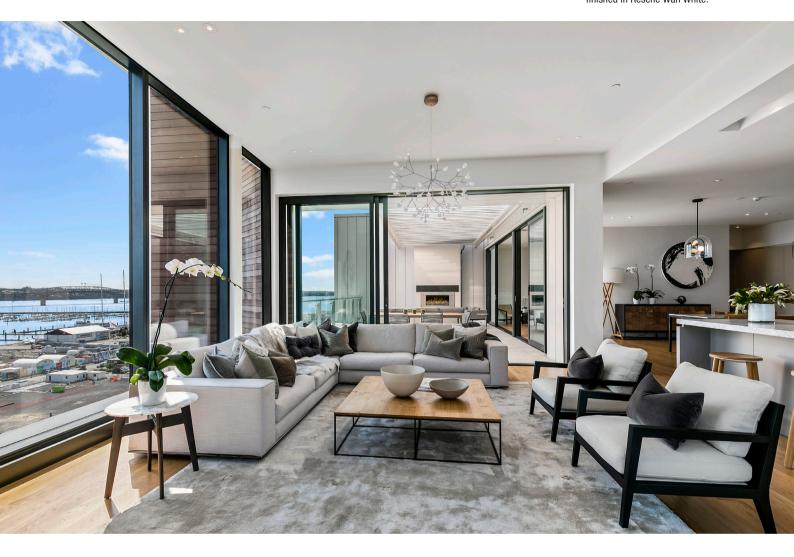

**Below** Wynyard Central East 2 apartments benefit from interiors finished in Resene Wan White.

## ELEGANT BACKDROP

With stunning outlooks drawing the eye, the refined interiors at Wynyard Central East 2 apartments are finished in high quality yet understated Resene Wan White

## Standing out is not always what you want from

a paint in the wider scheme of things. Sometimes a subtle tone complements more high profile features – such as a panoramic harbour outlook.

For the new apartments in the Wynyard Central development at Auckland's Wynyard Quarter, the water views naturally take centre stage while the spacious interiors are finished to the highest standards, the understated paint finish included.

Resene Wan White was specified for all the upmarket apartments. There are many whites offered by Resene, from cool to warm, however

Resene Wan White is a neutral white and as such was considered ideal for the light-filled apartments.