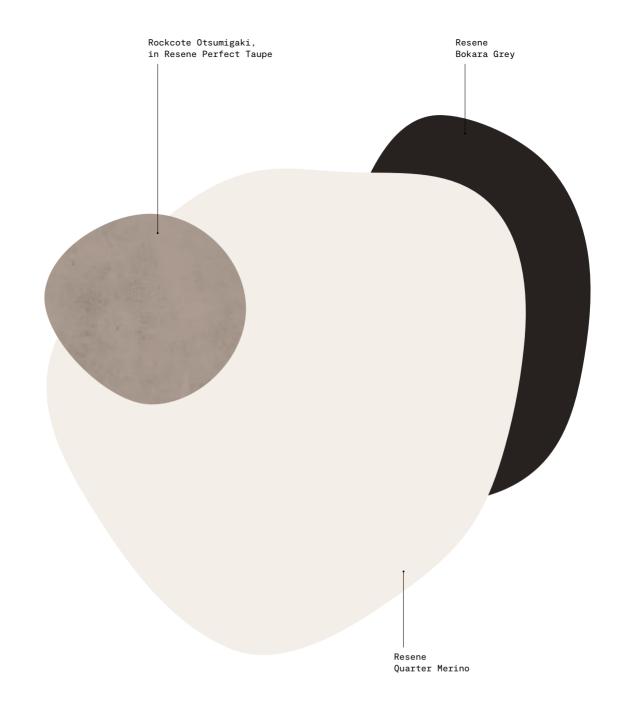

There are two very different zones in the house. In the bedrooms, Resene Quarter Merino creates a fresh but warm look, in contrast to the living area's dark timber and plywood wall linings, painted with Resene Bokara Grey, which also features on structural steel. Completing the elegant picture? A plastered wall of Rockcote Otsumigaki, in Resene Perfect Taupe.