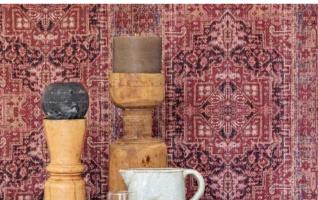

## global traveller

If surrounding yourself in reminders or inspiration from exotic destinations takes you to your happy place, this may be your style personality type. As an over-accessorised, warm and welcoming look, this is where Mexican rugs, Moroccan lamps, ikat prints, a sari cushion, a low-slung hand-carved day bed, flax mats and earthen pots come together in an eclectic huddle of nostalgia. As a Global Traveller, your destination pieces may evoke a Pacific rim subtropical look, create a mystical Eastern haven, may reside in the vibrant lands of Northern Africa or Rajasthan, or impart the carefree colourfulness of South America. Or it may have all of these. It's a richly layered and very personalised look.