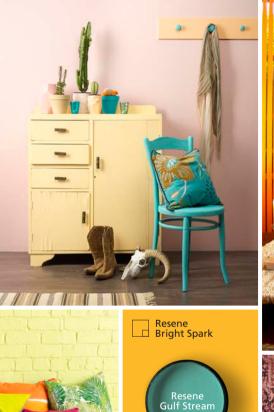

Colours to try: Resene Whizz Bang, Resene Fuel Yellow, Resene Gulf Stream, Resene Hot Chile, Resene Citrus, Resene Bright Spark.

You may also feel at home as a Beach Casual, Free Spirit or Country Rustic.

Left: Resene Triple Rakaia wall with Resene Ayers Rock table legs. Clockwise from top left: Resene Cavern Pink walls, Resene Tacao cabinet, Resene Fountain Blue chair; Resene Hyperactive slatted wall; Essentials wallpaper (218030); Resene Maestro wall; Resene Triple Mondo bathroom; Resene Spring Fever walls, Resene Limerick day bed, Resene Tweet pot, Resene California table.