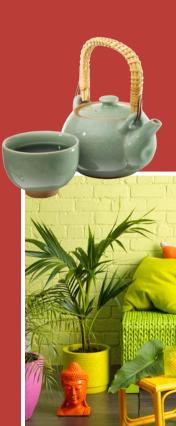

## global traveller

If surrounding yourself in reminders or inspiration from exotic destinations takes you to your happy place, this may be your style personality type. As an over-accessorised, warm and welcoming look, this is where Mexican rugs, Moroccan lamps, ikat prints, a sari cushion, a low-slung hand-carved day bed, flax mats and earthen pots come together in an eclectic huddle of nostalgia. As a Global Traveller, your destination pieces may evoke a Pacific rim subtropical look, create a mystical Eastern haven, may reside in the vibrant lands of Northern Africa or Rajasthan, or impart the carefree colourfulness of South America. Or it may have all of these. It's a richly layered and very personalised look.

Left: Resene Triple Rakaia wall with Resene Ayers Rock table legs. Clockwise from top left: Resene Cavern Pink walls, Resene Tacao cabinet, Resene Fountain Blue chair; Resene Hyperactive slatted wall; Essentials wallpaper (218030); Resene Maestro wall; Resene Triple Mondo bathroom; Resene Spring Fever walls, Resene Limerick day bed, Resene Tweet pot, Resene California table.