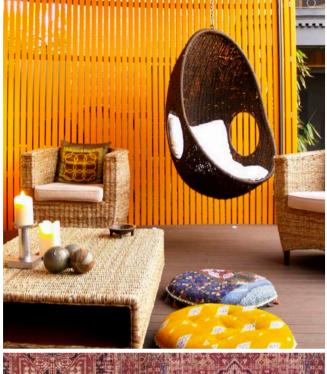

## global traveller

If surrounding yourself in reminders or inspiration from exotic destinations takes you to your happy place, this may be your style personality type. As an over-accessorised, warm and welcoming look, this is where Mexican rugs, Moroccan lamps, ikat prints, a sari cushion, a low-slung hand-carved day bed, flax mats and earthen pots come together in an eclectic huddle of nostalgia. As a Global Traveller, your destination pieces may evoke a Pacific rim subtropical look, create a mystical Eastern haven, may reside in the vibrant lands of Northern Africa or Rajasthan, or impart the carefree colourfulness of South America. Or it may have all of these. It's a richly layered and very personalised look.