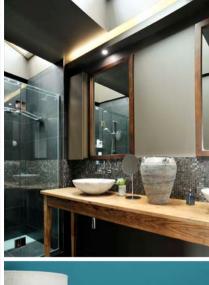

Left: Resene Triple Rakaia wall with Resene Ayers Rock table legs. Clockwise from top left: Resene Cavern Pink walls, Resene Tacao cabinet, Resene Fountain Blue chair; Resene Hyperactive slatted wall; Essentials wallpaper (218030); Resene Maestro wall; Resene Triple Mondo bathroom; Resene Spring Fever walls, Resene Limerick day bed, Resene Tweet pot, Resene California table.