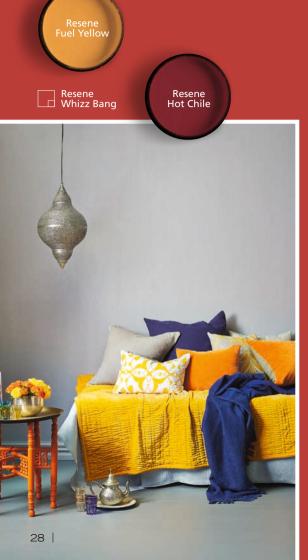

## global traveller

If surrounding yourself in reminders or inspiration from exotic destinations takes you to your happy place, this may be your style personality type. As an over-accessorised, warm and welcoming look, this is where Mexican rugs, Moroccan lamps, ikat prints, a sari cushion, a low-slung hand-carved day bed, flax mats and earthen pots come together in an eclectic huddle of nostalgia. As a Global Traveller, your destination pieces may evoke a Pacific rim subtropical look, create a mystical Eastern haven, may reside in the vibrant lands of Northern Africa or Rajasthan, or impart the carefree colourfulness of South America. Or it may have all of these. It's a richly layered and very personalised look.

Colours to try: Resene Whizz Bang, Resene Fuel Yellow, Resene Gulf Stream, Resene Hot Chile, Resene Citrus, Resene Bright Spark.

You may also feel at home as a Beach Casual, Free Spirit or Country Rustic.

Left: Resene Triple Rakaia wall with Resene Ayers Rock table legs. Clockwise from top left: Resene Cavern Pink walls, Resene Tacao cabinet, Resene Fountain Blue chair; Resene Hyperactive slatted wall; Essentials wallpaper (218030); Resene Maestro wall; Resene Triple Mondo bathroom; Resene Spring Fever walls, Resene Limerick day bed, Resene Tweet pot, Resene California table.