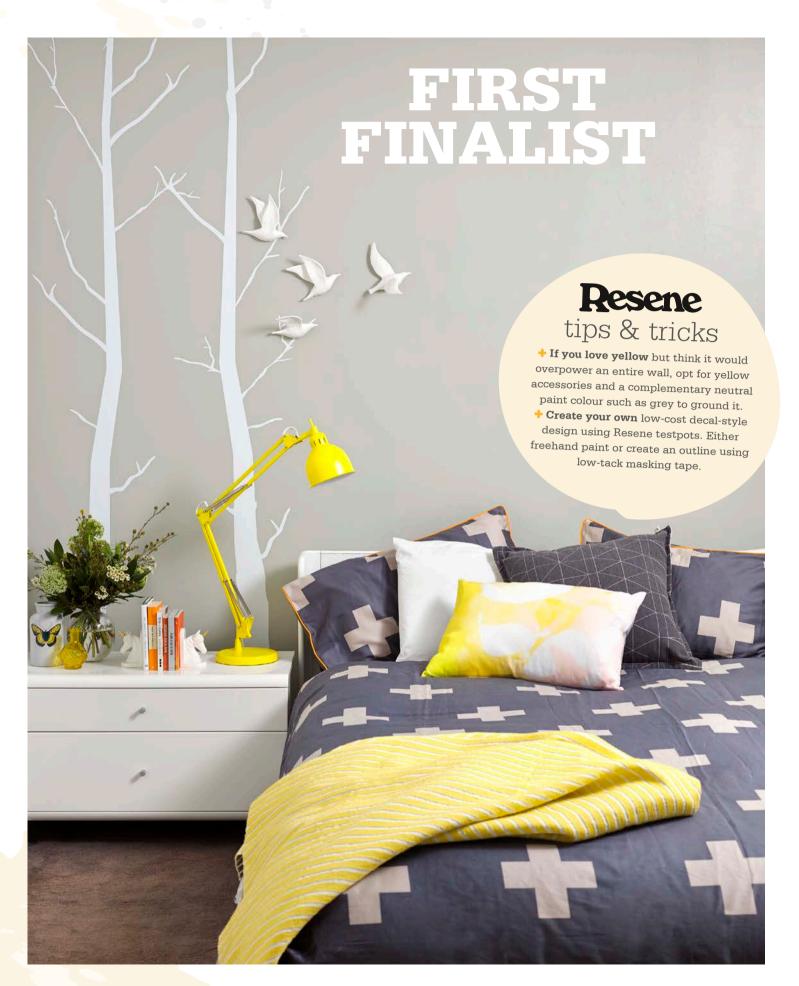

## Resene • HOME AWARDS

With an overseas student coming to stay, Marlene Handl wanted to create a relaxing and restful quest bedroom in her Mission Bay, Auckland home.

The formerly black walls made for a dark and gloomy space, so Marlene and her husband repainted the entire room in Resene Karen Walker 'Foggy Grey' and Resene 'Alabaster' for a fresh palette that beautifully reflects natural light.

inspiration, adding a white birch tree decal that gives the room a stylish Scandinavian feel. So what does her student think? He feels perfectly happy at home among the tranquillity, trees and birds.

Marlene also looked to nature for